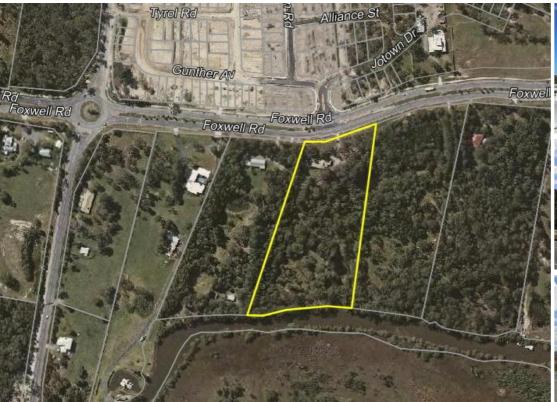

## FULL DEVELOPMENT OPPORTUNITY- FOXWELL ROAD

This development site along Foxwell road in booming Coomera with a land area of 2.67 Ha has other major development action within the immediate vicinity. This site is ideal for a mixed use development with town houses / free lots or other types of development with council approval. The DA approved adjoining acreage site with 2.95 Ha of land along Foxwell Road is also available for the developer to purchase at 4.3 million and make the total land area 5.62 Ha. This will make the development more attractive. The development sites are selling fast in this fastest growing suburb, this site being very close to the upcoming Coomera town centre (construction will start early 2017) Tafe College, new Woolworths, 7-Eleven and Dreamworld, it is ideal for a developer to act fast and get into action. It is only a short drive to M1 motorway and Coomera marine precinct.