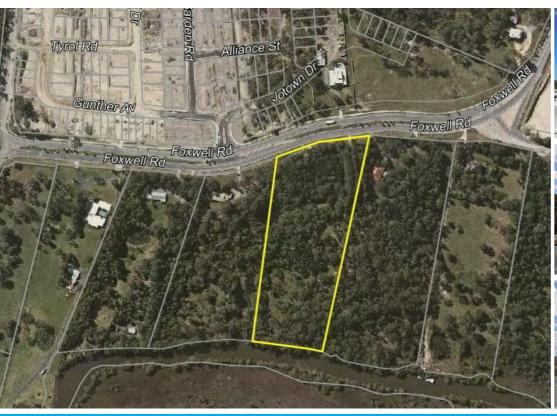

## FULL DEVELOPMENT OPPORTUNITY - FOXWELL ROAD

DA approved Acreage site with 2.95 Ha of land. along Foxwell Road in booming Coomera. Ideal to develop as a mixed use site with town houses/free lots. The adjoining site with 2.67 Ha of land is also available for the developer to purchase at 4.0 million and make the total land area 5.62 Ha, making the development more attractive.

The development sites are selling fast in this fastest growing suburb. As these sites being very close to the upcoming Coomera town centre (construction starts early 2017), Tafe College, new Woolworths, 7-Eleven and Dreamworld, it is ideal for a developer to act fast and get into action. It is only a short drive to M1 motorway.