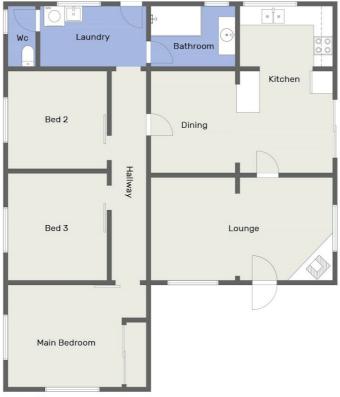

## 3 BED | 1 BATH | 2 CAR

PRICE: Offers \$540,000-\$560,000

OPEN FOR INSPECTION: N/A

Cary Hocking 0488414460 cary@atrealty.com.au waikerierealestateforsale RLA: 269823

Ground Floor

REALESTATE @realty 252 Holder Top Road

Disclaimer: Please note this floor plan is for marketing purposes and is to be used as a guide only. All dimensions are estimates only and may not be exact measurements.

Floor plan is provided as indicative layout only. Measurements are not available, floor plan is not to scale. No guarantees provided on accurscy, Exterior elements are not in position