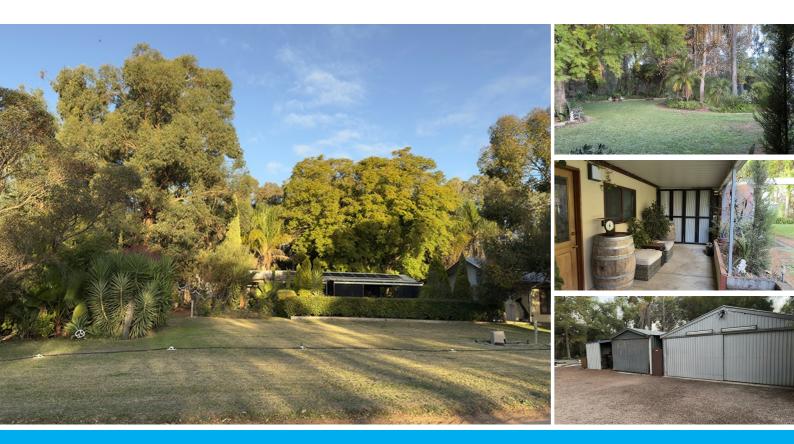

## RURAL HAVEN ON 4620SQM - COUNTRY LIVING

Embrace the serenity of Riverland living in this three-bedroom cottage nestled in the historic Holder region of South Australia. Positioned on a generous 4,620 square meter block with picturesque a Murray River valley view, this property perfectly balances country charm with modern comfort.

Step inside to discover a thoughtfully designed home where comfort meets functionality. The three bedrooms, the main with built-in wardrobes, while the home's climate control system includes split system air conditioning, evaporative cooling, and the warmth of a pot belly stove for year-round comfort. The combination of modern amenities and classic features creates an inviting atmosphere throughout.

Outdoor living is a true highlight of this property, featuring:

- Multiple entertainment areas including a deck and outdoor kitchen.
- · Practical workshop and sheds for all your storage needs
- · Extensive grounds perfect for gardening enthusiasts

The property's location in Holder offers a unique blend of rural tranquility and accessibility. Situated within the renowned Riverland region, you'll enjoy:

- Stunning river view sunrises and sunsets with access to the Murray River a short stroll away.
- Proximity to the historic Maize Island Lagoon Conservation Park
- · Easy access to the Sturt Highway

The surrounding area boasts a rich agricultural heritage, with flourishing vineyards and Citrus orchards dotting the landscape. The elevated position of the property provides commanding views while the fertile soil supports its diverse garden oasis.