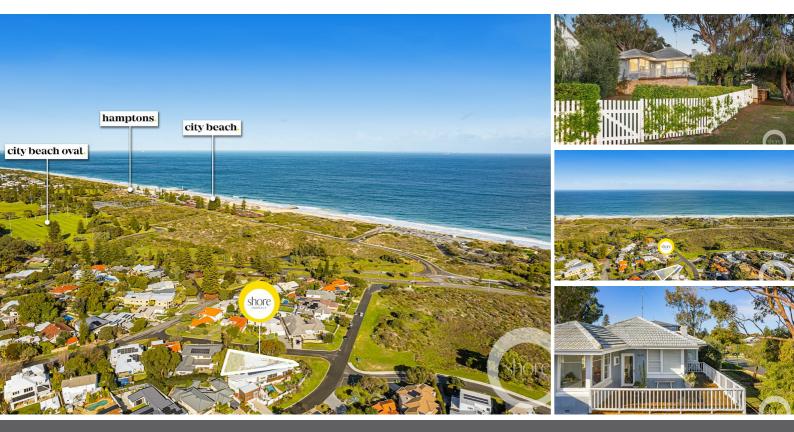

## 13 ELOUERA WAY CITY BEACH

## GORGEOUS SEASIDE COTTAGE | ELEVATED OCEAN VIEW LANDHOLDING | SUNDRENCHED ASPECT

Gorgeous Seaside Cottage Elevated Ocean View Landholding Sundrenched Northwest Aspect Across Coast Reserve Huge 40m Ocean View Frontage

The very aptly named Elouera Cottage will not disappoint! If you've always wanted to build your oceanfront dream home, this hilltop location with an enormous 40m frontage, and facing North West over the glorious coast reserve of the City Beach Foreshore, tucked in behind the Floreat Surf Club and the Floreat Groyne on the main stretch of beachfront, is sure to excite you.

Truly "forever property" this unrepeatable landholding will support any level of redevelopment, so blue chip is the location.

Perhaps you don't want to build, and would prefer a more modest existence down by the sea? This gorgeous original beach house is beautifully presented, Instagram and Airbnb worthy, and will provide you and your family the perfect base for multiple dreamy swims per day during our balmy summers and rugged up beach combing after the winter storms along the shoreline during the quieter months - a lifestyle that can only be described as fresh, energised and alive!

Life is good here... Welcome to Old Central City Beach!