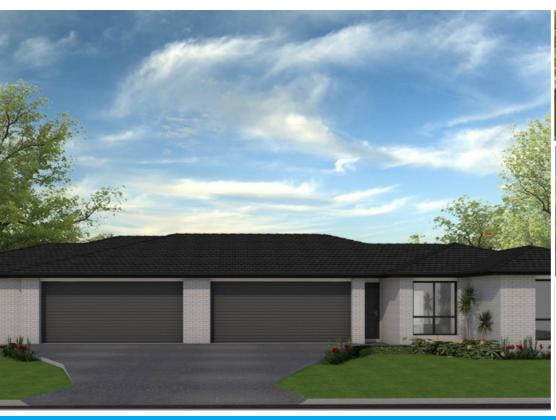

## BUILD YOUR DREAM HOUSE IN THIS BLOCK OF LAND

Smart investor no looks further & NO STRATA FEES!

Optional Featuring available 2 homes in one, this brand new to be constructed Dual Key home. A spacious 3 bedroom house with a 2 bedroom auxiliary unit attached, both homes have a free-flowing modern design with upgraded fixtures and fittings:

Main details of inclusion List:

Rental income: \$700 per week

- \* 4 Split Air-conditioning
- \* 20mm stone benchtop
- \* 900mm Stainless Steel Cooktop
- \* 2 Dishwasher
- \* Raised 244mm ceilings
- \* Variety of Designer Light
- \* Designer Ceramic Tiles
- \* Window Coverings, FlyScreens & Locks to all Windows / Doors
- \* Fully Landscaped / Fenced
- \* Driveways
- \* Finance solutions available
- \* These are only a few of our Premium Designer Inclusions available, and don't delay!
- \*Available only lot 2+1