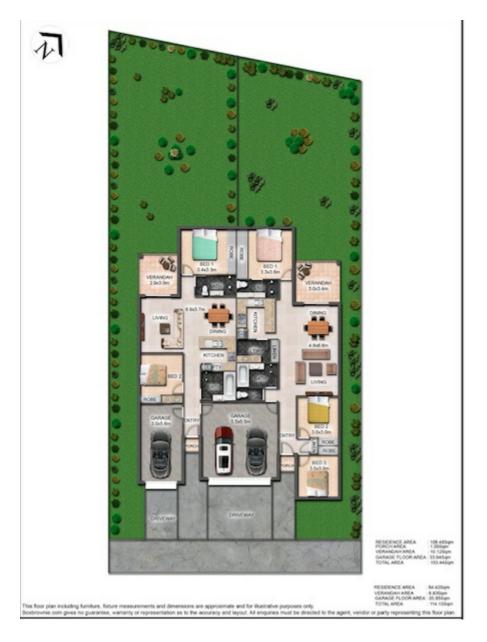

## BUILD YOUR DREAM HOUSE IN THIS BLOCK OF LAND

Smart investor no looks further & NO STRATA FEES!

Optional Featuring available 2 homes in one, this brand new to be constructed Dual Key home. A spacious 3 bedroom house with a 2 bedroom auxiliary unit attached, both homes have a free-flowing modern design with upgraded fixtures and fittings:

Main details of inclusion List:

Rental income: \$700 per week

- \* 4 Split Air-conditioning
- \* 20mm stone benchtop
- \* 900mm Stainless Steel Cooktop
- \* 2 Dishwasher
- \* Raised 244mm ceilings
- \* Variety of Designer Light
- \* Designer Ceramic Tiles
- \* Window Coverings, FlyScreens & Locks to all Windows / Doors
- \* Fully Landscaped / Fenced
- \* Driveways
- \* Finance solutions available
- \* These are only a few of our Premium Designer Inclusions available, and don't delay!
- \*Available only lot 2+1

## 0 BED | 0 BATH | 0 CAR

PRICE:

Contact Ashraf Payman

**OPEN FOR INSPECTION:** 

N/A

Ash Payman 0469385846 ash@atrealty.com.au www.atrealty.com.au

Disclaimer: Please note this floor plan is for marketing purposes and is to be used as a guide only. All dimensions are estimates only and may not be exact measurements.