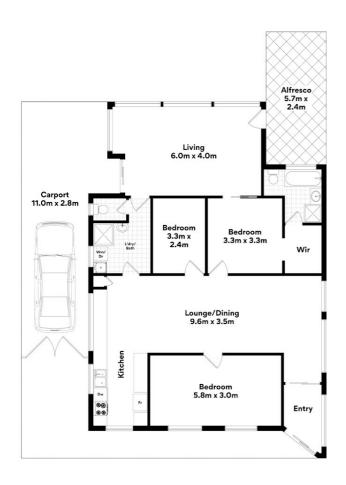

The thoughtfully designed floor plan showcases three comfortable bedrooms and two bathrooms, providing ample space for family living or weekend getaways. The secure single garage complemented by a carport ensures protected parking for multiple vehicles, perfect for storing your boat when you're not out enjoying the local waters.

Whilst every attempt has been made to ensure the accuracy of the floorplans contained here, measurements of doors, windows and rooms are approximate and no responsibility is taken for any error, omission or misstatement. These plans are for representation purposes only

Disclaimer: Please note this floor plan is for marketing purposes and is to be used as a guide only. All dimensions are estimates only and may not be exact measurements.