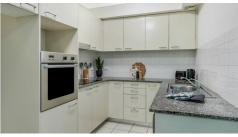

The modern kitchen features stone benchtops, stainless steel appliances including a dishwasher and rangehood, and ample storage space for those who love to cook.

Both bedrooms are generously sized with built-in wardrobes, while two well-appointed bathrooms and a separate internal laundry add everyday comfort and functionality. Set in a secure, well-maintained complex, secure undercover parking, and resort-style amenities including a half-size tennis court and swimming pool.

#### Features:

- Open-plan living and dining with access to a bright east-facing balcony
- Contemporary stone kitchen with ample storage and dishwasher
- Two spacious bedrooms with built-in wardrobes
- Two fully tiled bathrooms plus separate internal laundry
- Secure complex with intercom, lift access, and undercover parking
- Resort-style facilities: half tennis court and swimming pool
- Just 200m to city and Uni buses, and minutes to shops, cafes, schools, UOW, TAFE, beaches and free shuttle bus.