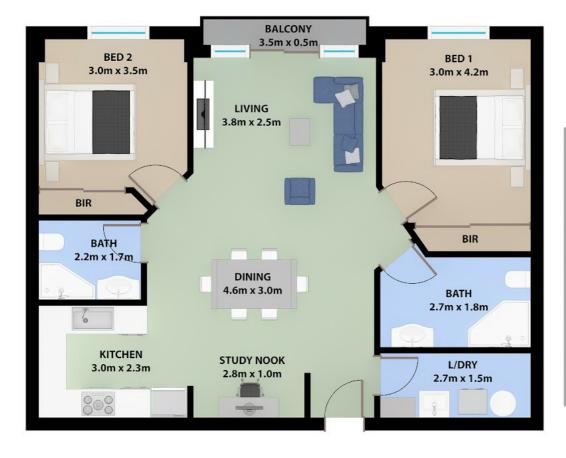

# SPACIOUS, SUNLIT & SECURE - NORTHGATE APARTMENTS

Situated on the second floor of the popular Northgate complex, this spacious two-bedroom apartment offers an exceptional lifestyle in an ultra-convenient location—just moments from the heart of Wollongong CBD.

The modern kitchen features stone benchtops, stainless steel appliances including a dishwasher and rangehood, and ample storage space for those who love to cook.

Both bedrooms are generously sized with built-in wardrobes, while two well-appointed bathrooms and a separate internal laundry add everyday comfort and functionality. Set in a secure, well-maintained complex, secure undercover parking, and resort-style amenities including a half-size tennis court and swimming pool.

#### Features:

- Open-plan living and dining with access to a bright east-facing balcony
- Contemporary stone kitchen with ample storage and dishwasher
- Two spacious bedrooms with built-in wardrobes
- Two fully tiled bathrooms plus separate internal laundry
- Secure complex with intercom, lift access, and undercover parking
- Resort-style facilities: half tennis court and swimming pool
- Just 200m to city and Uni buses, and minutes to shops, cafes, schools, UOW, TAFE, beaches and free shuttle bus.

## 2 BED | 2 BATH | 1 CAR

PRICE: \$620

OPEN FOR INSPECTION: N/A

Vicky Dukleski 0422605833 vicky.dyvineproperty@atrealty.com.au www.atrealty.com.au

Disclaimer: Please note this floor plan is for marketing purposes and is to be used as a guide only. All dimensions are estimates only and may not be exact measurements.