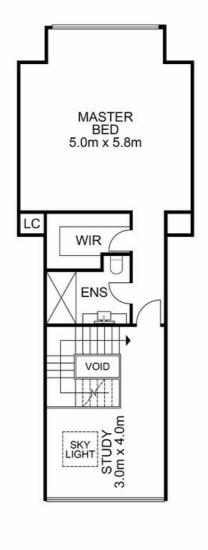

#### Features:

- 4 spacious bedrooms including a private loft-style master retreat upstairs
- Master with walk-in wardrobe, makeup station/desk, and laundry chute
- 3 bedrooms located downstairs, all with built-in wardrobes
- 2.5 stylish bathrooms with premium gold hardware throughout
- Open plan kitchen, living, and dining area with seamless indoor-outdoor flow
- Gourmet kitchen with dual farmhouse sinks and premium Asko appliances
- Ducted air conditioning and cosy gas fireplace
- Abundance of natural light and generous storage with extensive cabinetry
- Custom sheer white curtains for an elegant finish
- Upstairs office with built-in cabinetry and 3 skylights (fixed, manual, and automatic)
- Covered alfresco overlooking the stunning golf course, no rear neighbours
- Double garage with rear workshop and understairs storage
- Laundry with external access and third farmhouse sink
- Built-in bar perfect for entertaining
- Security system with back-to-base monitoring
- 495sqm of land in the tightly held Bingara Gorge community

### 4 BED | 2 BATH | 2 CAR

PRICE:

Just Listed

OPEN FOR INSPECTION: Jul 26 at 10:00am - 10:30am

Jeina Efendic 0499625559 jeina@atrealty.com.au www.atrealty.com.au

**ENTRY LEVEL** 

**UPPER LEVEL** 

Disclaimer: Please note this floor plan is for marketing purposes and is to be used as a guide only. All dimensions are estimates only and may not be exact measurements.