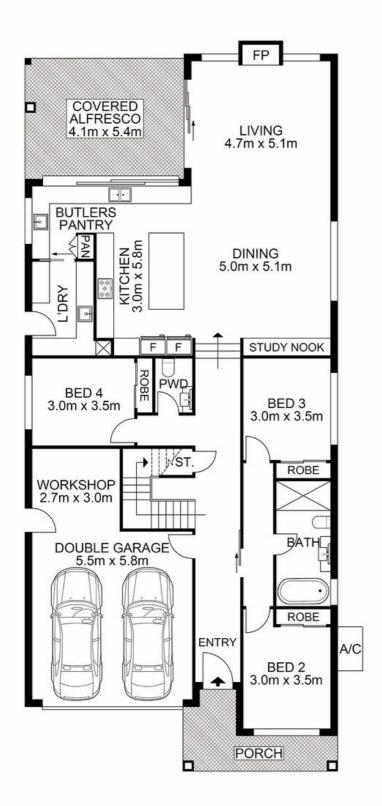

#### Features:

- 4 spacious bedrooms including a private loft-style master retreat upstairs
- Master with walk-in wardrobe, makeup station/desk, and laundry chute
- 3 bedrooms located downstairs, all with built-in wardrobes
- 2.5 stylish bathrooms with premium gold hardware throughout
- Open plan kitchen, living, and dining area with seamless indoor-outdoor flow
- Gourmet kitchen with dual farmhouse sinks and premium Asko appliances
- Ducted air conditioning and cosy gas fireplace
- Abundance of natural light and generous storage with extensive cabinetry
- Custom sheer white curtains for an elegant finish
- Upstairs office with built-in cabinetry and 3 skylights (fixed, manual, and automatic)
- Covered alfresco overlooking the stunning golf course, no rear neighbours
- Double garage with rear workshop and understairs storage
- Laundry with external access and third farmhouse sink
- Built-in bar perfect for entertaining
- Security system with back-to-base monitoring
- 495sqm of land in the tightly held Bingara Gorge community

### 4 BED | 2 BATH | 2 CAR

PRICE:

Just Listed

OPEN FOR INSPECTION: Jul 26 at 10:00am - 10:30am

Jeina Efendic 0499625559 jeina@atrealty.com.au www.atrealty.com.au

**ENTRY LEVEL** 

**UPPER LEVEL** 

Disclaimer: Please note this floor plan is for marketing purposes and is to be used as a guide only. All dimensions are estimates only and may not be exact measurements.