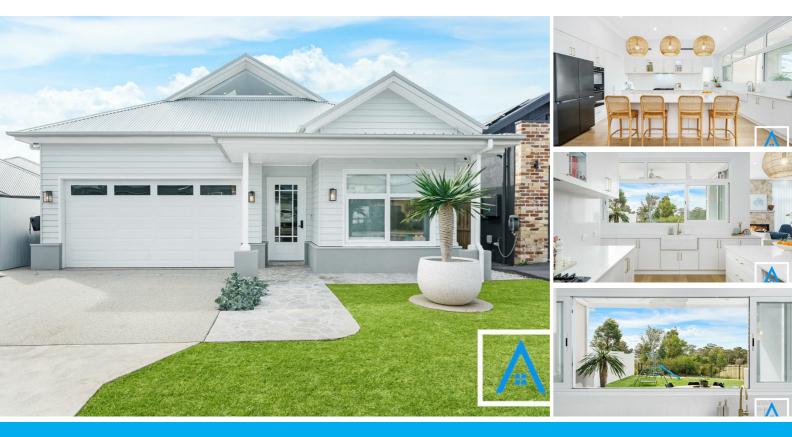

# A RARE MASTERPIECE ON THE GOLF COURSE. UNMATCHED LIVING IN BINGARA GORGE!

Perfectly positioned in one of Wilton's most exclusive addresses, this stunning residence is more than a home, it's a lifestyle. Tucked within the prestigious Bingara Gorge estate, 84 The Irons Drive enjoys uninterrupted panoramic views of the lush golf course, no rear neighbours, and a front-row seat to the upcoming Bingara Gorge Country Club. Combining refined finishes with functional luxury, every inch of this home has been custom designed to impress.

Whether you're entertaining in your built-in bar, enjoying a peaceful sunset from the alfresco, or soaking up the natural light streaming through the skylights . This home delivers resort-style living with privacy, space and unmatched community amenities at your doorstep.

#### Features:

- 4 spacious bedrooms including a private loft-style master retreat upstairs
- Master with walk-in wardrobe, makeup station/desk, and laundry chute
- 3 bedrooms located downstairs, all with built-in wardrobes
- 2.5 stylish bathrooms with premium gold hardware throughout
- Open plan kitchen, living, and dining area with seamless indoor-outdoor flow
- Gourmet kitchen with dual farmhouse sinks and premium Asko appliances
- Ducted air conditioning and cosy gas fireplace
- Abundance of natural light and generous storage with extensive cabinetry
- Custom sheer white curtains for an elegant finish
- Upstairs office with built-in cabinetry and 3 skylights (fixed, manual, and automatic)
- Covered alfresco overlooking the stunning golf course, no rear neighbours
- Double garage with rear workshop and understairs storage
- Laundry with external access and third farmhouse sink
- Built-in bar perfect for entertaining
- Security system with back-to-base monitoring
- 495sqm of land in the tightly held Bingara Gorge community

#### **Exclusive Estate Amenities:**

- Heated lap pool and baby pool
- Tennis courts, gym, golf course, and kids' playground
- Soon-to-be-completed Bingara Gorge Country Club just metres away