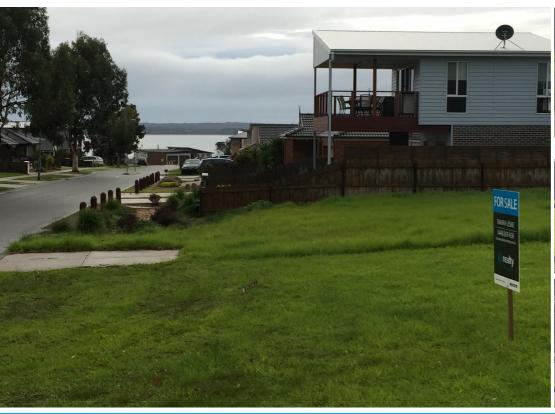

## PRESTIGE BLOCK IN RAPIDLY GROWING ESTATE

This sensational parcel of land nestled in a quiet, sought – after beach side estate, is offering 566sqm in a stunning estate. With the foreshore at the end of the street, walking tracks & 24 hour boat ramp only minutes away. Delivering a premium coastal lifestyle with easy access to the general store, park, community center, tennis courts, primary school, kindergarten & all bus services. The block is complete with underground power supply & has been maintained to the highest standard & only 90 minutes from Melbourne CBD!

Build a two story dwelling you will then secure panoramic views of Westernport Bay and French Island.

Looking for a sea change to build your dream home then this prestige's block is worth a look. Agent available 7 days a week.