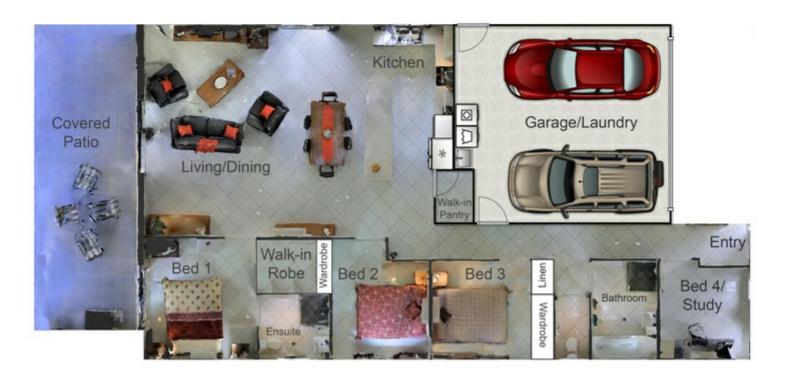

Some of the many fabulous features include:-

- Set on an slightly elevated 700sqm block, with beautiful landscaped gardens and a gorgeous backdrop of mountain views.
- Double gated side access, fully concreted driveway for additional off street parking options and drive through access to a large workshop/shed.
- 7 x 6m shed with power and hot water. Single roller door and side door, this is fantastic for a workshop area, and storage options for the boat, trailers and all your tools.
- 3KW solar panels, save \$\$\$'s on your power bills.
- Water Tank with pump to the toilets and laundry.
- 4 spacious bedrooms, fully tiled and split system air conditioning plus built in robes. A large walk in robe and full ensuite to the master bedroom.
- A large open plan lounge/dining area with adjoining kitchen. Glass sliding doors lead out from the lounge/dining to the rear entertaining area and the second to the side access.
- The kitchen is absolutely stunning, with a large island bench, Caesar stone bench tops, plenty of cupboard space and drawers, a walk in pantry, stainless steel appliances, dishwasher, and more.
- Modern main bathroom offers separate shower and bath, separate toilet.
- Fully tiled and air conditioned throughout.
- Double remote garage with internal and external access.
- Security screens throughout, plus outdoor security lights and more.

#### PRICE:

HUGE REDUCTION - OFFERS FROM \$439,000

OPEN FOR INSPECTION: N/A

Katie Martin 0459940166 katiemartin@atrealty.com.au www.atrealty.com.au

Please Note: All care has been taken to ensure the accuracy of this plan. However, it is not a surveyed plan therefore dimensions and icons used are estimates only. This plan is for illustrative purposes only and should be used as such by any prospective buyer

This is an Interactive Floorplan. Please use your mouse to hover over the REO DOTS on the plan. The photo will then pop-up on your screen.

Disclaimer: Please note this floor plan is for marketing purposes and is to be used as a guide only. All dimensions are estimates only and may not be exact measurements.