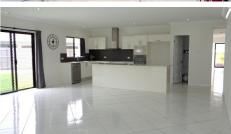

Some of the many fabulous features include:-

- Set on an slightly elevated 700sqm block, with beautiful landscaped gardens and a gorgeous backdrop of mountain views.
- Double gated side access, fully concreted driveway for additional off street parking options and drive through access to a large workshop/shed.
- 7 x 6m shed with power and hot water. Single roller door and side door, this is fantastic for a workshop area, and storage options for the boat, trailers and all your tools.
- 3KW solar panels, save \$\$\$'s on your power bills.
- Water Tank with pump to the toilets and laundry.
- 4 spacious bedrooms, fully tiled and split system air conditioning plus built in robes. A large walk in robe and full ensuite to the master bedroom.
- A large open plan lounge/dining area with adjoining kitchen. Glass sliding doors lead out from the lounge/dining to the rear entertaining area and the second to the side access.
- The kitchen is absolutely stunning, with a large island bench, Caesar stone bench tops, plenty of cupboard space and drawers, a walk in pantry, stainless steel appliances, dishwasher, and more.
- Modern main bathroom offers separate shower and bath, separate toilet.
- Fully tiled and air conditioned throughout.
- Double remote garage with internal and external access.
- Security screens throughout, plus outdoor security lights and more.