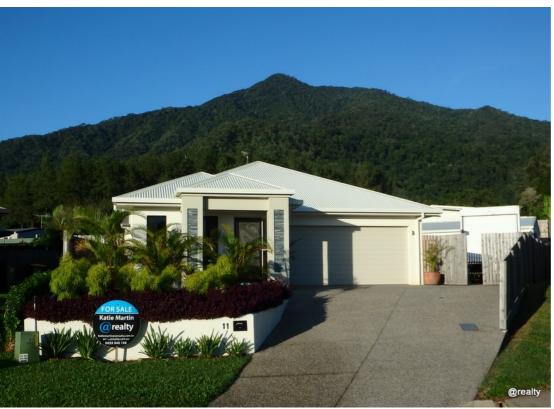

### 11 GALEOLA CLOSE EDMONTON

# SPACIOUS 4 BEDROOM + POWERED SHED + SIDE ACCESS + SOLAR + WATER TANK + SO MUCH MORE...

Katie Martin @realty Cairns presents this beautiful young home, located on a slightly elevated 700sqm, with full side access, drive through to a large powered shed/workshop.

If you're looking for a stunning home, immaculately presented inside and out, in a fantastic area to raise a family, you must view this lovely home. Less than 5 years old, built with a fabulous eye for detail and decked out with all the mod cons and more, this is a home that is sure to impress even the fussiest person.

Some of the many fabulous features include:-

- Set on an slightly elevated 700sqm block, with beautiful landscaped gardens and a gorgeous backdrop of mountain views.
- Double gated side access, fully concreted driveway for additional off street parking options and drive through access to a large workshop/shed.
- 7 x 6m shed with power and hot water. Single roller door and side door, this is fantastic for a workshop area, and storage options for the boat, trailers and all your tools.
- 3KW solar panels, save \$\$\$'s on your power bills.
- Water Tank with pump to the toilets and laundry.
- 4 spacious bedrooms, fully tiled and split system air conditioning plus built in robes. A large walk in robe and full ensuite to the master bedroom.
- A large open plan lounge/dining area with adjoining kitchen. Glass sliding doors lead out from the lounge/dining to the rear entertaining area and the second to the side access.
- The kitchen is absolutely stunning, with a large island bench, Caesar stone bench tops, plenty of cupboard space and drawers, a walk in pantry, stainless steel appliances, dishwasher, and more.
- Modern main bathroom offers separate shower and bath, separate toilet.
- Fully tiled and air conditioned throughout.
- Double remote garage with internal and external access.
- Security screens throughout, plus outdoor security lights and more.