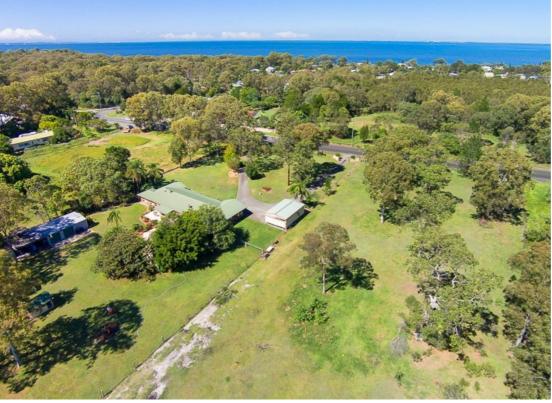

## FIVE HORSE ACRES WITH RANCH STYLE HOMESTEAD. A RARE FIND COMBINED WITH A COASTAL LIFESTYLE.

Magnificent six-bedroom Ranch Style Homestead set on 2.02 hectares (5 acres). Looking for land with room to move? Horses? Close to Bribie and almost on Moreton Bay?

- \*Entertainers kitchen and entertaining area overlooking sparkling salt water pool with your land beyond.
- \*Outdoor undercover areas and verandas to sit and enjoy your new lifestyle.
- \*Fireplace for the winter nights plus spilt system heating/air-conditioning.
- \*Under cover parking for six vehicles- three bay carport and three bay shed.