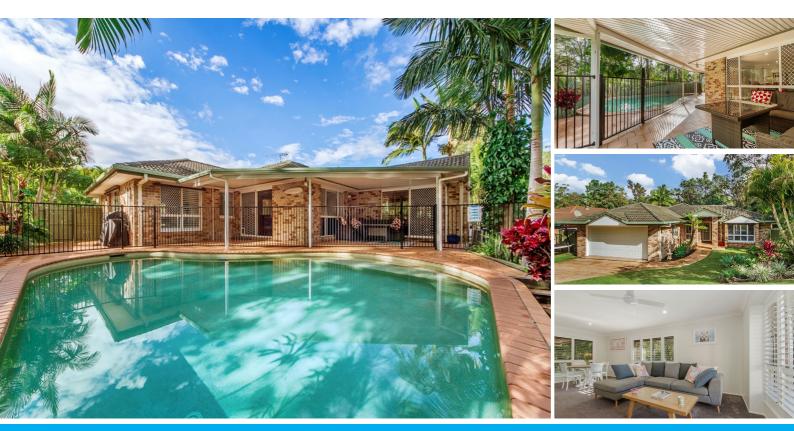

#### STUNNING SINGLE LEVEL BEAUTY!

Relaxed and spacious, this beautiful four bedroom home is ideally fashioned with a functional open plan design, BACKING RESERVE! Loved and well maintained, this private oasis boasts two separate living areas and is packed with all the right ingredients to offer you a dream lifestyle. This home represents exceptional value for money. It is located in the convenient and sought after pocket of Old Burleigh Town. Enjoy living only minutes to the M1, local schools, bus stops, and a family park only a short stroll away. Sprint out the door to own this tropical paradise on the Gold Coast.

Property Features Include:

Single level family home, situated on a low maintenance 601 sqm block Stunning in ground pool

Central kitchen with a huge bench top, lots of storage & a Miele dishwasher Open plan air-conditioned dining & living area off the kitchen

Formal lounge & dining room with brand new plantation shutters

Both living areas enjoy the stunning outlook over the pool and reserve Undercover alfresco entertaining area, perfect for a quiet drink by the pool Master bedroom with walk-in robe, ensuite, air conditioning, fan & louvre blinds Master bedroom has private access to the outdoor entertaining area & pool 2nd, 3rd & 4th bedrooms all good sized with built in wardrobes & ceiling fans 2 bathrooms (main bathroom with separate toilet)