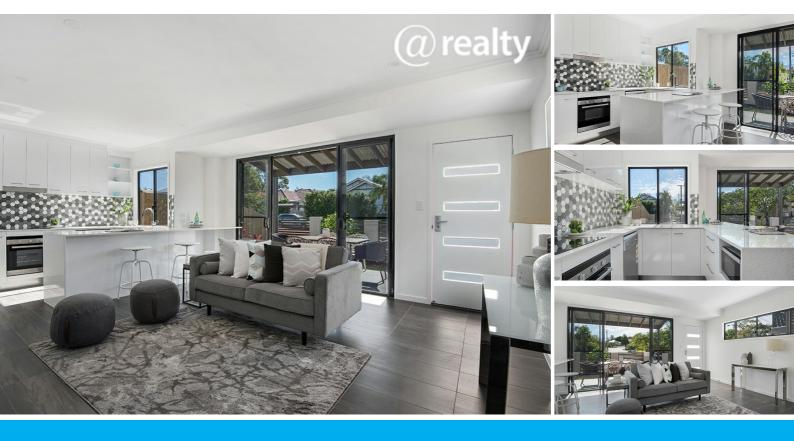

- \* Light-filled open-plan living room features premium ceramic floor tiles
- \* Living space opens to covered front entertainer's patio in landscaped front courtyard
- \* Five-star chef's kitchen with Italian Artusi appliances including Ceran glass cooktop
- \* Generous master bedroom with wall-to-wall mirrored built-in robe, ensuite and air-conditioning
- \* Master bedroom also opens to Juliet balcony that overlooks the front courtyard and streetscape
- \* Second bedroom with built-in robe features almost direct access into the main bathroom
- Upstairs study nook with desk, plus downstairs guest toilet adds convenience
- \* Reverse cycle split system air-conditioning in the living area and master bedroom
- \* Single lock-up garage with internal laundry, plus walk-in internal storeroom
- \* Well-maintained boutique complex of four townhouses located close to public transport
- \* Expected rent of \$440-\$450/week
- \* Expected body corporate fees of \$500/qtr
- \* First Home Buyers Grant of \$20,000 available for qualifying buyers

Enter through the beautifully landscaped front courtyard with established garden, lawn and covered entertainer's patio and into the light-filled living/dining room that features premium ceramic floor tiles.

No expense has been spared on the chef's kitchen with waterfall-edged quartz stone bench