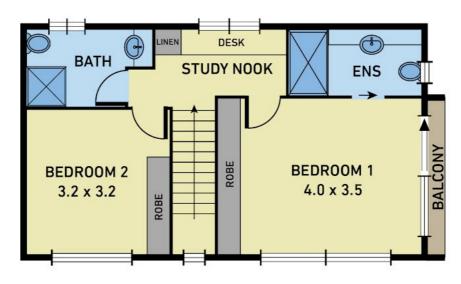

## 4/30 Julia Street, Wavell Heights

FIRST FLOOR

**GROUND FLOOR** 

Disclaimer: Please note this floor plan is for marketing purposes and is to be used as a guide only. All dimensions are estimates only and may not be exact measurements.

- \* Light-filled open-plan living room features premium ceramic floor tiles
- \* Living space opens to covered front entertainer's patio in landscaped front courtyard
- \* Five-star chef's kitchen with Italian Artusi appliances including Ceran glass cooktop
- \* Generous master bedroom with wall-to-wall mirrored built-in robe, ensuite and air-conditioning
- \* Master bedroom also opens to Juliet balcony that overlooks the front courtyard and streetscape
- \* Second bedroom with built-in robe features almost direct access into the main bathroom
- Upstairs study nook with desk, plus downstairs guest toilet adds convenience
- \* Reverse cycle split system air-conditioning in the living area and master bedroom
- \* Single lock-up garage with internal laundry, plus walk-in internal storeroom
- \* Well-maintained boutique complex of four townhouses located close to public transport
- \* Expected rent of \$440-\$450/week
- \* Expected body corporate fees of \$500/qtr
- \* First Home Buyers Grant of \$20,000 available for qualifying buyers