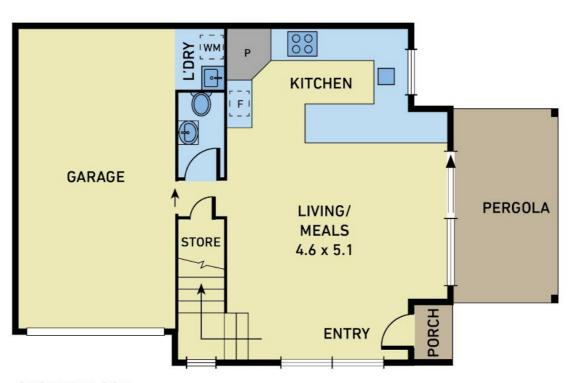

## 4/30 Julia Street, Wavell Heights

FIRST FLOOR

**GROUND FLOOR** 

Disclaimer: Please note this floor plan is for marketing purposes and is to be used as a guide only. All dimensions are estimates only and may not be exact measurements.

- \* Light-filled open-plan living room features premium ceramic floor tiles
- \* Living space opens to covered front entertainer's patio in landscaped front courtyard
- \* Five-star chef's kitchen with Italian Artusi appliances including Ceran glass cooktop
- \* Generous master bedroom with wall-to-wall mirrored built-in robe, ensuite and air-conditioning
- \* Master bedroom also opens to Juliet balcony that overlooks the front courtyard and streetscape
- \* Second bedroom with built-in robe features almost direct access into the main bathroom
- Upstairs study nook with desk, plus downstairs guest toilet adds convenience
- \* Reverse cycle split system air-conditioning in the living area and master bedroom
- \* Single lock-up garage with internal laundry, plus walk-in internal storeroom
- \* Well-maintained boutique complex of four townhouses located close to public transport
- \* Expected rent of \$440-\$450/week
- \* Expected body corporate fees of \$500/qtr
- \* First Home Buyers Grant of \$20,000 available for qualifying buyers