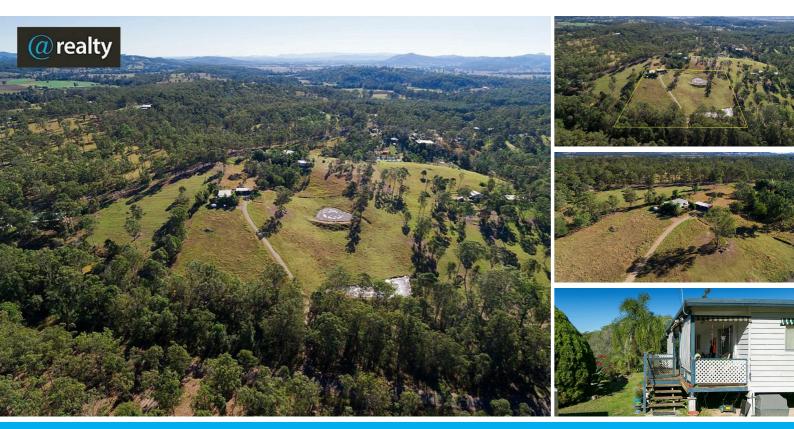

### ACREAGE LIVING AT A REDUCED PRICE!

5 acres, with a two bedroom, timber clad home with good outbuildings, just 5 minutes from Imbil village, at the right price! Far enough away from the traffic, close enough to the facilities.

The home on this 5 acres is tucked into the back corner of the block, screened from the road by the mature trees and shrubs planted nearly 30 years ago. You climb the front stairs to a sunny front veranda that wraps around two sides of the house. There is always a good spot here, no matter what the weather.

The adjacent 4 bay machinery shed provides accommodation for 3 vehicles plus workshop and storage. There is 5 acres of good grazing land suitable for horses etc. and a good water supply from two dams.

\*\*\* CLICK ON TO THE VIRTUAL TOUR FOR A 3D BIRD'S EYE VIEW OF THE PROPERTY AND SURROUNDS \*\*\*

Imbil is 30 minutes from Gympie, 45 minutes from the coast at Noosa and two hours from the centre of Brisbane.