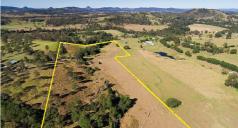

## YOUR VERY OWN CREEK - AT A REDUCED PRICE!

Looking for vacant land with all the extras?

Try this one on Hutchins Rd, just a short distance off Mary Valley Rd.

The features include:

- 28 acres (11.35 ha) of productive grazing land,
- · A spring fed creek running through the property,
- 4 ML water licence from the creek,
- Well fenced into 6 paddocks, all with creek access,
- A solar powered, liveable shed with bathroom and kitchen facilities,
- A new extra-large shed, built to take a mezzanine floor,
- · All at an affordable price.

Hutchins Rd is located just 15 minutes from the centre of Gympie and a few minutes from the new Bruce Highway.

\*\*\* CLICK ON VIRTUAL TOUR TO HAVE A 3D BIRD'S EYE VIEW OF THIS PRODUCTIVE PROPERTY AND ITS SURROUNDS \*\*\*