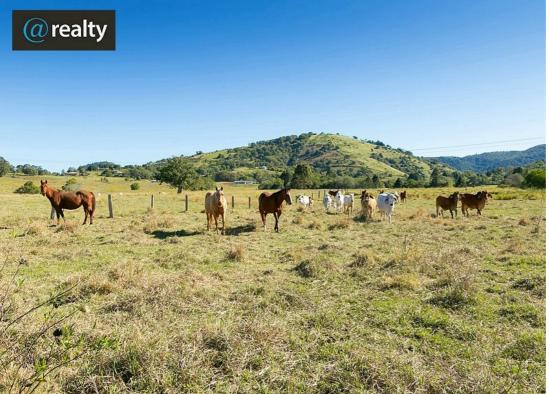

## YOUR VERY OWN CREEK - AT A REDUCED PRICE!

Looking for vacant land with all the extras?

Try this one on Hutchins Rd, just a short distance off Mary Valley Rd.

The features include:

- 28 acres (11.35 ha) of productive grazing land,
- · A spring fed creek running through the property,
- 4 ML water licence from the creek,
- Well fenced into 6 paddocks, all with creek access,
- A solar powered, liveable shed with bathroom and kitchen facilities,
- A new extra-large shed, built to take a mezzanine floor,
- · All at an affordable price.