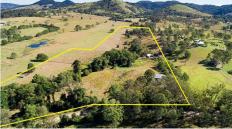

## YOUR VERY OWN CREEK - AT A REDUCED PRICE!

Looking for vacant land with all the extras?

Try this one on Hutchins Rd, just a short distance off Mary Valley Rd.

The features include:

- 28 acres (11.35 ha) of productive grazing land,
- · A spring fed creek running through the property,
- 4 ML water licence from the creek,
- Well fenced into 6 paddocks, all with creek access,
- A solar powered, liveable shed with bathroom and kitchen facilities,
- A new extra-large shed, built to take a mezzanine floor,
- · All at an affordable price.

Hutchins Rd is located just 15 minutes from the centre of Gympie and a few minutes from the new Bruce Highway.

\*\*\* CLICK ON VIRTUAL TOUR TO HAVE A 3D BIRD'S EYE VIEW OF THIS PRODUCTIVE PROPERTY AND ITS SURROUNDS \*\*\*