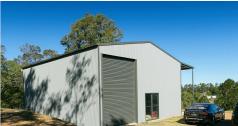

## YOUR VERY OWN CREEK - AT A REDUCED PRICE!

Looking for vacant land with all the extras?

Try this one on Hutchins Rd, just a short distance off Mary Valley Rd.

The features include:

- 28 acres (11.35 ha) of productive grazing land,
- · A spring fed creek running through the property,
- 4 ML water licence from the creek,
- Well fenced into 6 paddocks, all with creek access,
- A solar powered, liveable shed with bathroom and kitchen facilities,
- A new extra-large shed, built to take a mezzanine floor,
- · All at an affordable price.