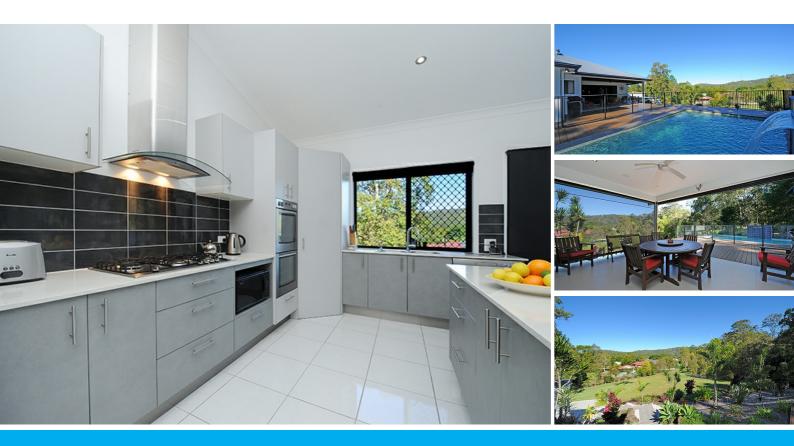

## WELCOMING FAMILY HOME IN AN ENVIABLE RURAL SETTING....

Perfectly fusing classical features with contemporary living, this split level residence is tailor made for families and entertainers alike. Sitting on 4458sqm of easy care landscaped, usable and picturesque land, this glorious property offers something for everyone.

Exclusively appointed, featuring raked ceilings, 45cm x 45cm gloss tiles and the highest quality of fixtures and fittings throughout.

- Generous sized bedrooms master with ensuite including double vanity and double shower
- Extensive open plan living, formal lounge plus children's segregated wing
- Spacious kitchen with caesar stone bench tops and Stainless Steel Westinghouse appliances
- Open plan living flows out to the multiple alfresco entertaining facilities and in-ground pool
- Established easy care gardens with fenced dam and usable grassed area

Enjoying Mountain vistas and stunning sunsets. The property is ideally situated only minutes to Mooloolah centre with easy access to all local schools and amenities and within 25 mins drive to a selection of the Coasts most beautiful beaches.

#### Accommodation

Four generous sized bedrooms all with fitted built in robes - ensuite to master – additional study - formal lounge - open plan family, living and entertaining rooms – contemporary well-appointed kitchen with caesar stone bench tops and Westinghouse appliances, double convention oven, Asco dishwasher, five burner gas cooktop, water filter - Modern bathrooms with double basins and vanities. Generous storage throughout.

#### **Special Features**

Fully tiled – High pitched ceilings in living- 9ft high ceilings throughout -Insulated roof with 4.5 rating – Aust Wood fireplace, family / lounge rooms – zoned ducted air-conditioning – ceiling fans – custom built laundry fit out – custom blinds – security screens – tinted windows – multiple alfresco entertaining areas.