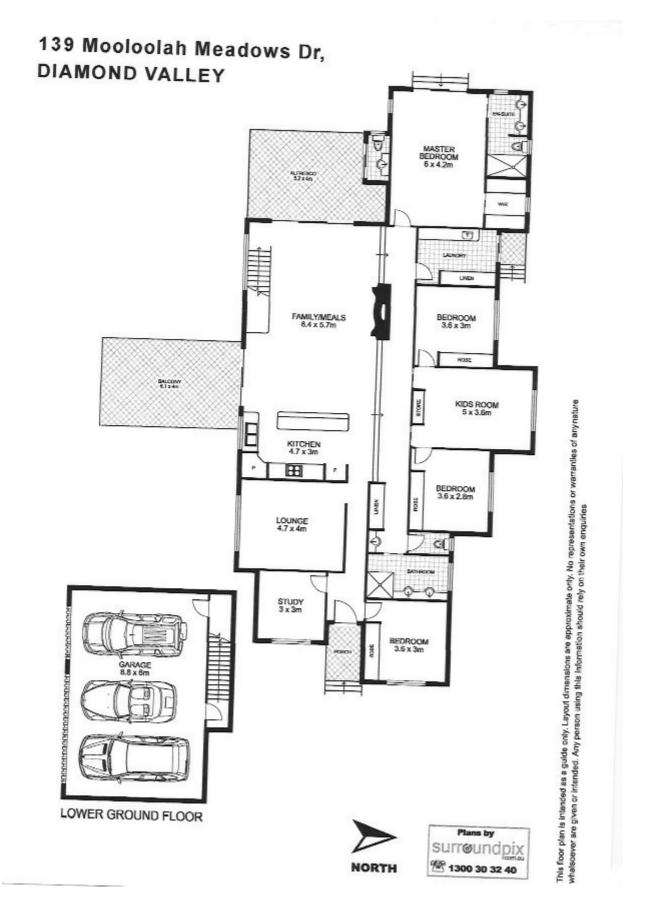

#### Accommodation

Four generous sized bedrooms all with fitted built in robes - ensuite to master – additional study - formal lounge - open plan family, living and entertaining rooms – contemporary well-appointed kitchen with caesar stone bench tops and Westinghouse appliances, double convention oven, Asco dishwasher, five burner gas cooktop, water filter - Modern bathrooms with double basins and vanities. Generous storage throughout.

### 4 BED | 2 BATH | 3 CAR

PRICE: Under Contract

OPEN FOR INSPECTION: N/A

Suzie Smith 0400880932 suzie@atrealty.com.au www.atrealty.com.au

Disclaimer: Please note this floor plan is for marketing purposes and is to be used as a guide only. All dimensions are estimates only and may not be exact measurements.