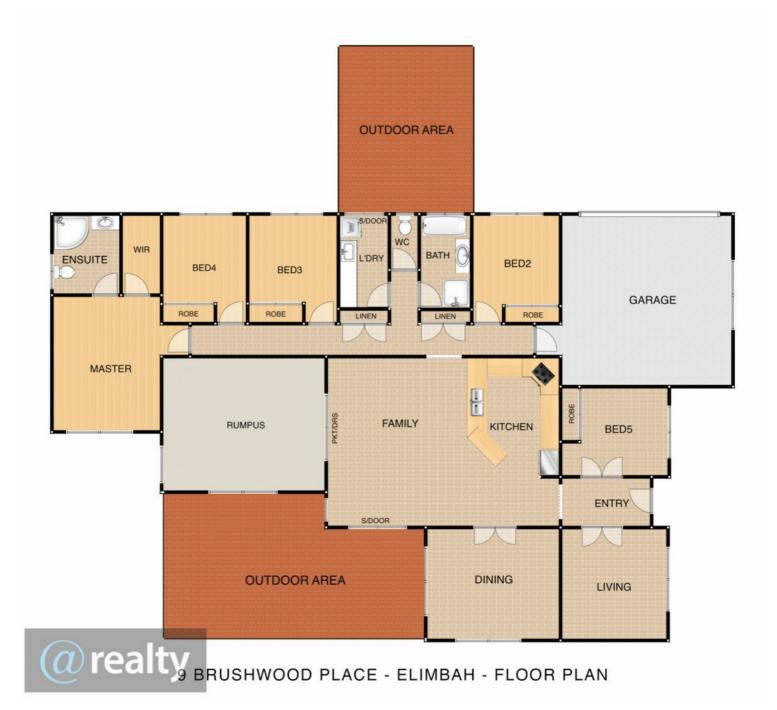

The property boasts the following features;

- \* 5 Built in Bedrooms with Ensuite and W.I.R to Master suite
- \* Separate Study or 6th Bedroom
- \* Large Open Plan Living
- \* Well appointed Kitchen with Granite bench tops
- \* Separate Lounge / Media room
- \* Formal Dining / Lounge area
- \* Air Conditioned for your comfort
- \* Outdoor entertainment area
- \* Inground Salt Water Pool
- \* BBQ Area as well as Balinese space to sit & enjoy the property
- \* Double Lock up Garage
- \* Double Caravan Port
- \* Beautifully Landscaped Gardens & Fully fenced with side access

#### 5 BED | 2 BATH | 6 CAR

PRICE: \$590,000

OPEN FOR INSPECTION: N/A

Gail Bernardin 0418645506 gail@atrealty.com.au www.gailbernardin.com.au

Disclaimer: Please note this floor plan is for marketing purposes and is to be used as a guide only. All dimensions are estimates only and may not be exact measurements.