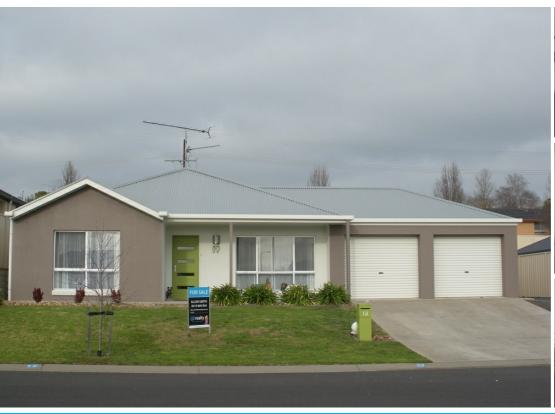

## 12 PEPPERMINT DRIVE MOUNT GAMBIER

## THE COMPLETE PACKAGE

- \* This 4 bedroom family home is positioned on the high side of the street in a new area close to schools and shops.
- \* Main bedroom with ensuite and walk-in robe
- \* 3 bedrooms all with built-in robes.
- \* Open plan family/meals with reverse cycle air conditioning
- \* Double garage with automatic roller doors
- \* Paved pergola/entertainment area
- \* 2.6kw solar panels
- $^{\star}$  7.5m x 9m c/bond shed/workshop with 3.6m high roller doors for the boats and toys
- \* Many more features Inspection highly recommended

## 4 BED | 2 BATH | 4 CAR

PRICE: \$320,000

OPEN FOR INSPECTION: N/A

Allen Smith 0419869854 allen.smith@atrealty.com.au www.atrealty.com.au RLA: 269823

Disclaimer: Please note this floor plan is for marketing purposes and is to be used as a guide only. All dimensions are estimates only and may not be exact measurements.