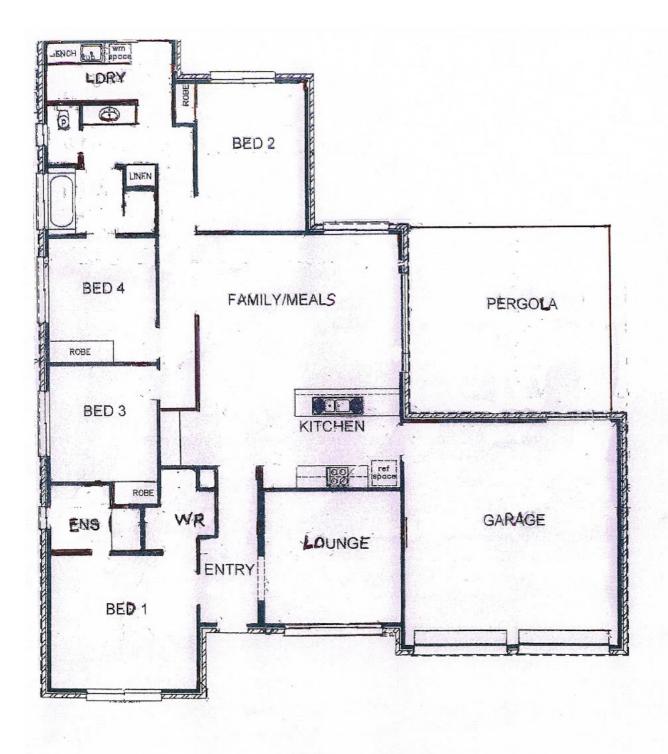

## THE COMPLETE PACKAGE

- \* This 4 bedroom family home is positioned on the high side of the street in a new area close to schools and shops.
- \* Main bedroom with ensuite and walk-in robe
- \* 3 bedrooms all with built-in robes.
- \* Open plan family/meals with reverse cycle air conditioning
- \* Double garage with automatic roller doors
- \* Paved pergola/entertainment area
- \* 2.6kw solar panels
- $^{\star}$  7.5m x 9m c/bond shed/workshop with 3.6m high roller doors for the boats and toys
- \* Many more features Inspection highly recommended

## 4 BED | 2 BATH | 4 CAR

PRICE: \$320,000

OPEN FOR INSPECTION: N/A

Allen Smith 0419869854 allen.smith@atrealty.com.au www.atrealty.com.au RLA: 269823

Disclaimer: Please note this floor plan is for marketing purposes and is to be used as a guide only. All dimensions are estimates only and may not be exact measurements.