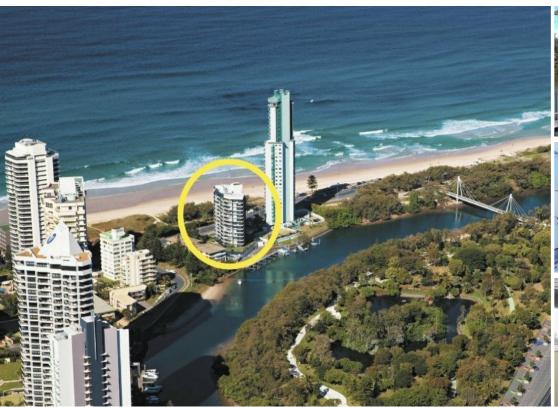

### OCEAN & RIVER FRONTAGE IN MAIN BEACH.

NORTH FACING - BEACHFRONT - PRIME LOCATION!

"Ocean Park Towers" building in Main Beach is located directly opposite a stunning patrolled beach. Only 3 units per floor and no holiday letting. Ideal live-in, lock up or rent out apartment.

Unit 5 is located on the 1st level with stunning river & city views. This 2 bedroom, 2 bathroom unit is very generous in size, approx. 120m2. Tastefully furnished apartment with spacious open living area and large master bedroom. Currently tenanted for \$430 p/w.

Rare opportunity to purchase apartment in a residential building located in Main Beach. This must be the hottest property for sale in Main Beach area. Private, secure and close to the patrolled beach with just a short walk to the light rail, shops, transport & parks. An ultimate lifestyle with sidewalk cafes and restaurants. Perfectly positioned for upcoming commonwealth games.