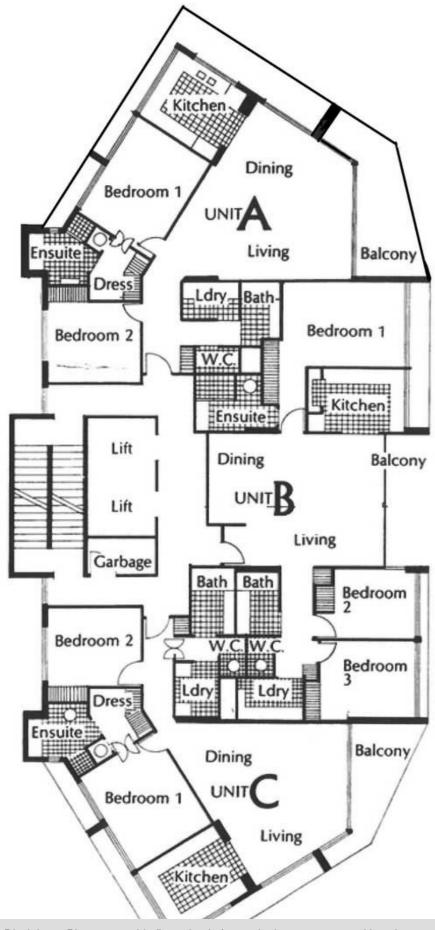

Unit 5 is located on the 1st level with stunning river & city views. This 2 bedroom, 2 bathroom unit is very generous in size, approx. 120m2. Tastefully furnished apartment with spacious open living area and large master bedroom. Currently tenanted for \$430 p/w.

#### FEATURES:

- Prime location,
- Water & City skyline views,
- Heated swimming pool,
- BBQ area
- 2 bedroom, 2 bathroom,
- 1 car space & storage,Sheltered large balcony,
- Separate large laundry,
- Master bedroom with en-suite,
- Fully furnished with modern furniture,
- North facing balcony,
- Plenty of visitor parking,
- Beautifully maintained building,
- Secure building, intercom,
- On- site Management

## 2 BED | 2 BATH | 1 CAR

PRICE:

**Under Offer** 

**OPEN FOR INSPECTION:** 

N/A

Lila Taylor 0415499935 lila@atrealty.com.au Lilas Website

Disclaimer: Please note this floor plan is for marketing purposes and is to be used as a guide only. All dimensions are estimates only and may not be exact measurements.