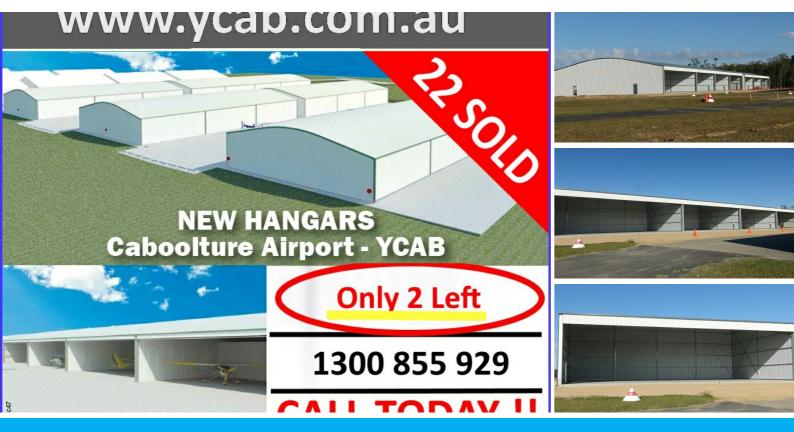

## CABOOLTURE AERODROME – AIRCRAFT HANGAR 225 FOR SALE

Caboolture Aerodrome is located only 45 minutes' drive from the centre of Brisbane and the Sunshine Coast.

Caboolture Aero Club Inc. maintain the airfield on behalf of some 270 members and is complimented with long cross runways and a fully serviced Re-Fuelling service, a Fully Licenced Maintenance Facility, a well-known Aircraft Spares Supply, several Flight Training and Air Experience Flight Schools, several aircraft Museum facilities, a 300 member plus Gliding Club and more than 100 Hangars. Vehicle access is provided by a card-swipe for members only and security patrols are conducted at night and on week-ends.

"It is no longer a question of faith – You no longer buy off the plan, you now buy a reality – the new hangars are being built and everyone can see the structures rise – it has become a tangible purchase!"

"How good is it to see renewed action around the place – the air of excitement is palatable – people are now investing here with confidence!"

With the signing of new long term leases, there is a genuine air of excitement around the construction of the brand new clubhouse, new hangars and many other upgrades. Caboolture Aerodrome is the destination which members rave about and visitors envy.

For more information, call Peter today at 1300 855 929

- 15m span x 12.5m deep (External dimensions) 187.5m2
- Door opening height 4.3m min
- Fully Galvanised Structural Steel
- Curved Zinc Custom Orb Roof
- Colorbond Trimdek External Walls
- Custom Orb Zinc Internal Dividing Walls
- Skylights
- Electric Tilt Door
- · Individually metered Power supply