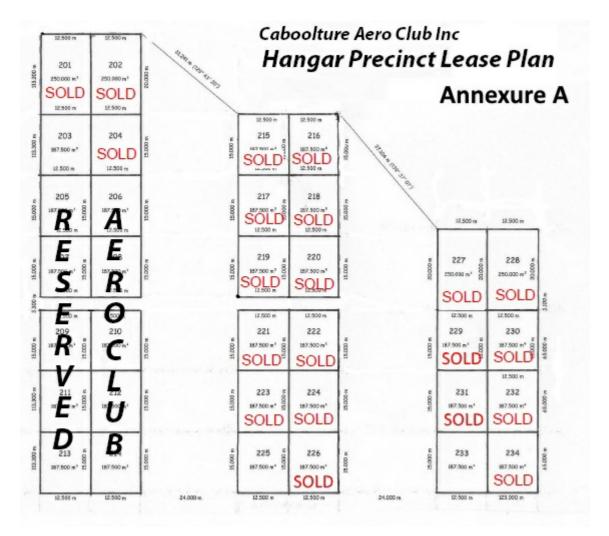

## CABOOLTURE AERODROME – AIRCRAFT HANGAR 225 FOR SALE

Caboolture Aerodrome is located only 45 minutes' drive from the centre of Brisbane and the Sunshine Coast.

Caboolture Aero Club Inc. maintain the airfield on behalf of some 270 members and is complimented with long cross runways and a fully serviced Re-Fuelling service, a Fully Licenced Maintenance Facility, a well-known Aircraft Spares Supply, several Flight Training and Air Experience Flight Schools, several aircraft Museum facilities, a 300 member plus Gliding Club and more than 100 Hangars. Vehicle access is provided by a card-swipe for members only and security patrols are conducted at night and on week-ends.

## 0 BED | 0 BATH | 0 CAR

PRICE: \$165,000

OPEN FOR INSPECTION: N/A

Peter Pretorius 0413484963 peterp@atrealty.com.au www.atrealty.com.au

Disclaimer: Please note this floor plan is for marketing purposes and is to be used as a guide only. All dimensions are estimates only and may not be exact measurements.