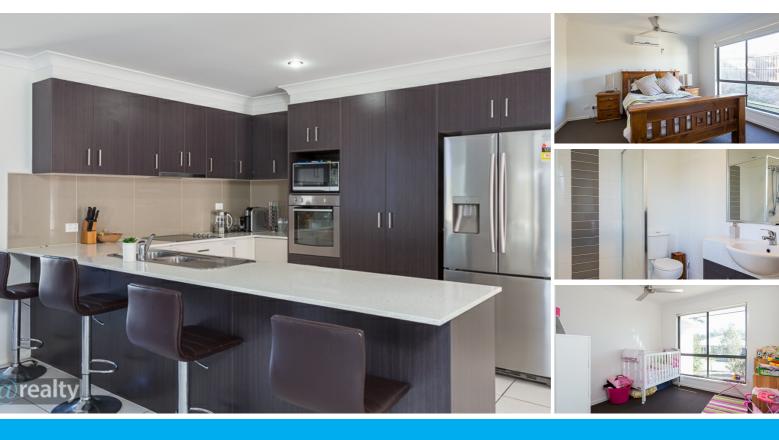

Inside the home is a spacious and modern layout with bright open plan living and dining areas. This home has not compromised with necessities such as the well-equipped central gourmet kitchen featuring plenty of storage and quality appliances. Large sliding doors open up to create an easy flow to the outdoor entertaining area with a large sideyard (and access to street to store your boat / caravan). The home further offers a good size laundry, a separate office space and an extra living area.

A lease is in place until May 2017 with tenants paying \$445 per week.

This magnificent property features:

- \* Main bedroom with walk in robe and ensuite, air conditioner and fan.
- \* 4 bedrooms, all with built ins and ceiling fans.
- \* Spacious separate 2 x living areas surrounding the stunning kitchen.
- \* XL sized family kitchen with stone bench top.
- \* 2 x Split System Airconditioners.
- \* Large outdoor alfresco area perfect for entertaining all year round.
- \* Well grassed backyard with plenty of room for the kids to play.
- \* Side access with room for your boat or a trailer.
- \* Double lock up garage with remote and extra storage space.
- \* Direct access to Waterford District Park Logan's # 1 park with Basket ball court and a lawn tennis court for residents.
- \* Within walking distance to Canterbury College.
- \* Only minutes to the Holmview shopping centre, Woolworths, Bunnings & Aldi.
- \* 5 mins from Pacific Motorway.
- \* 30 mins from Brisbane CBD & Gold Coast.