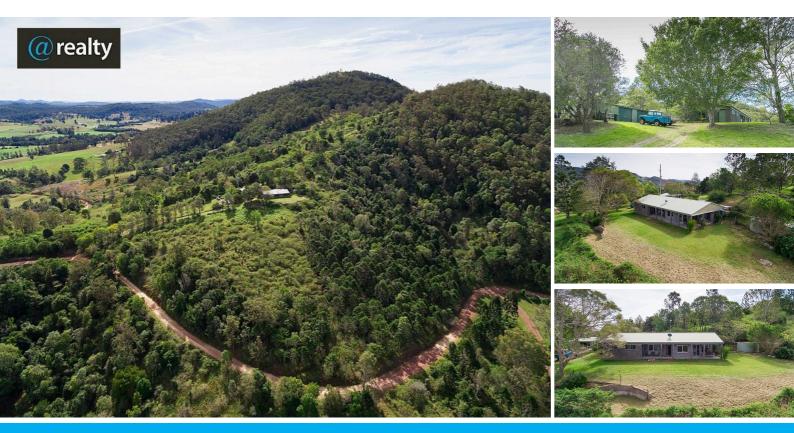

### BUSH HIDEAWAY WITH AMAZING VIEWS!

\*\* PROPERTY BACK ON THE MARKET AFTER PREVIOUS SALE COLLAPSES! \*\*

Take a trip down a country road, cross a wonderful section of the Mary River, and find a home nestled into a bush setting on a 22 acre block.

The original owners of this Moy Pocket property have carved out a spot just large enough for the home and its outbuildings. The views over Moy Pocket from here are amazing. It takes in the lush green grazing land on the river and the rugged and rocky country of the Bluff. You can see for miles!

The front veranda of this solid block home takes in the view, but so does the living room inside. The living room is semi open plan with extensive glass to give lots of natural light, and to take in the views. Sliding doors in the lounge and dining rooms give plenty of access for movement between inside and outside!

The kitchen has electric cooking and good cupboard storage and is separated from the dining room by a breakfast bar. A central hallway gives access to 3 double sized bedrooms, all with built-in-robes. There is a generous laundry, one bathroom with a separate toilet and plenty of storage. The main bedroom has access to a study that was created by enclosing part of the front veranda. A full length veranda at the rear of the house provides another entertaining option.

The original 3 bay shed has been duplicated, and when the wall cladding is completed, it will be a very large shed indeed!

If you are looking for a slice of the Mary Valley, away from the hustle and bustle of city life, take some time to explore this option.