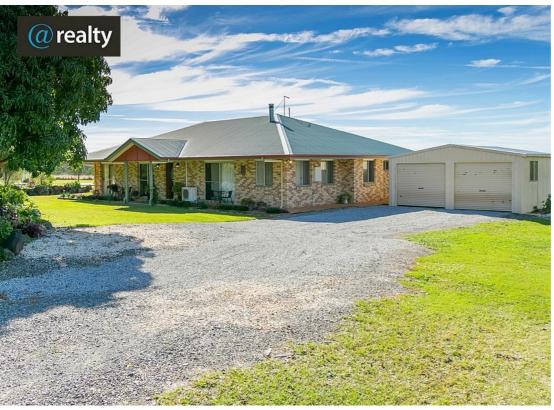

## A NEW HOUSE IN THE COUNTRY!

Kevin Road is separated from Imbil village by Yabba Creek. It is only a few minutes to the village, half an hour from Gympie and 45 minutes from the coast at Noosa.

A battle-axe or laneway entry ensures extra privacy for this 2 acre (7,998m²) Imbil property. The brick home presents as-new and is set in established grounds that feature extensive lawns. A pathway leads to the front porch that gives access to the home.

The living area is open plan! Slow combustion heating is a feature of the lounge room while high ceilings and vinyl floorcoverings are featured throughout. The kitchen has plenty of cupboard storage and bench space, a gas cooktop and a great outlook over the entertaining area and the easterly view beyond. One end of the home has the large main bedroom with direct external access, a walk-in-robe and en-suite, plus a 4th bedroom or study. At the other end of the home, a hallway leads to two more bedrooms, each with built-in-robes, the main bathroom and a laundry/utility room.

However, the large, covered and paved rear entertaining area is the place to be in our Queensland climate. Enjoy the morning sunshine and easterly view, and shelter from the summer heat.

A double Colorbond garage will look after your car accommodation, workshop and storage needs. And if you need more, there's plenty of room to add more!