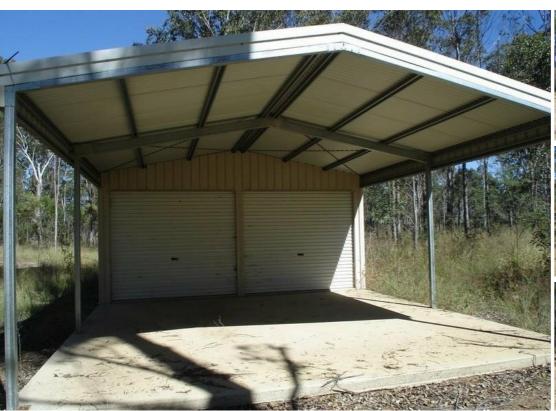

## HIGHLY MOTIVATED VENDORS NEED A SALE NOW REDUCED TO \$68,000 COLORBOND SHED ON 10 ACRES.

This great selectively cleared block is situated Just 20 Mins from Kingaroy or Nanango. This block is 10 acres of Wattle Camp's Best which has some good stands of timber block, a natural seasonal creek and handy all weather access. The block is fenced across the back boundary . The Shed measures  $6m \times 6m$  shed with a  $6m \times 6m$  carport attached, power is close by and ready for connection, and a rainwater tanks can be easily connected to the shed, to make it the perfect weekender or temporary accommodation while you build your new home.