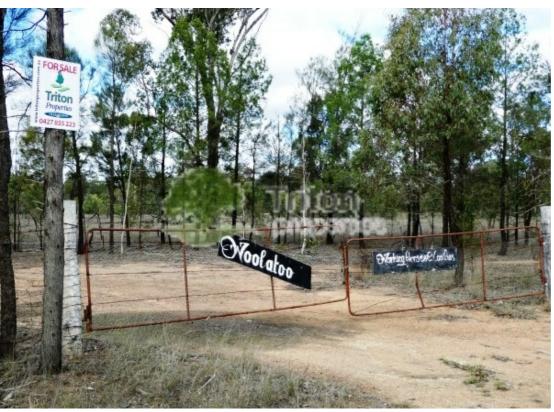

#### 2269 KUMBARILLA LANE KUMBARILLA

# **FOR SALE**

### 100 ACRES .. \$66,500.00

#### BITUMEN ROAD FRONTAGE in a BOOMING AREA

196 metres of bitumen road frontage. 25 minutes to Dalby. Great location with many private tracks which allow easy exploration over entire property. About 15 acres has been selectively cleared with some useful shedding and good fencing.