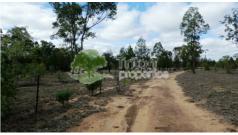

#### BITUMEN ROAD FRONTAGE in a BOOMING AREA

196 metres of bitumen road frontage. 25 minutes to Dalby. Great location with many private tracks which allow easy exploration over entire property. About 15 acres has been selectively cleared with some useful shedding and good fencing.

The balance area consists of mature Forest country awaiting your discovery.

Enjoy the benefits of freehold land ownership (holidays / weekends) on this unique retreat whilst watching the capital growth in this resource driven BOOM area. Special hidden campsite . Plenty of water in big DAM.