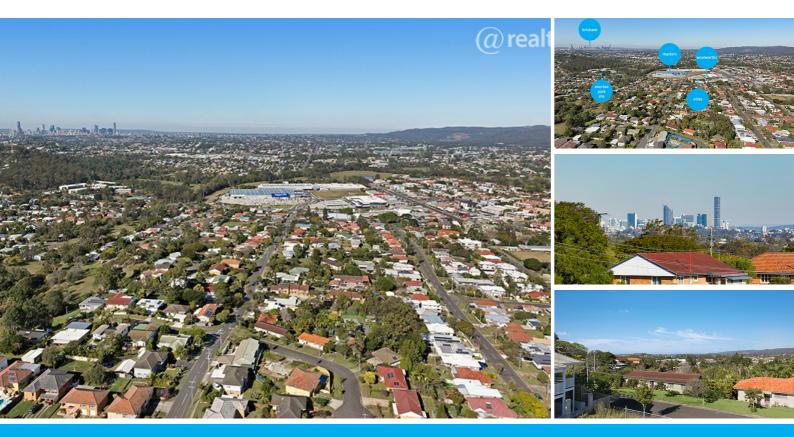

### BUILD YOUR DREAM, LIVE YOUR DREAM

Everything at your doorstep. Opportunity knocks.

Looking for land? You've found it, 3 Stockwell Street Everton Park has everything you need!

Desirable location, nestled in a whisper quiet street, this elevated generous block is just waiting for your new, family residence. Offering;

- \* Extravagant panoramic views
- \* Build to capture city lights
- \* Maybe you prefer mountain views
- \* Focus on views to Mt Coot-Tha and Mt Nebo
- \* The right design can enjoy it all
- \* Large elevated block 564m2
- \* Quite Street
- \* Walk to nearby shops and cafe
- \* Excellent school catchment area
- \* Plans available for a magnificent designer home
- \* 8km to Brisbane's CBD
- \* Close to major shopping precincts
- \* Conveniences abound
- \* Prime investment

Or get creative and design your own. Explore your options.

In the heart of Everton Park, within 8km from Brisbane's CBD and just 15 minutes to the airport. That's convenience! Just a short distance to the shopping hubs of Brookside, Chermside and the new North West Homemaker Centre. Add to this public transport just a hop, skip and a jump away. Spoilt for choice, within the catchment of quality state and private schools.