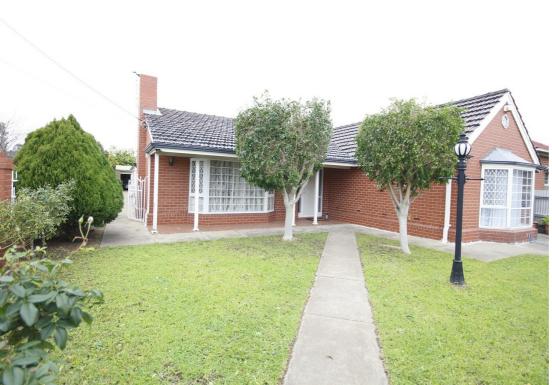

## 47 DAYS RD CROYDON PARK

## AUCTION 28TH AUGUST 2PM (UNLESS SOLD PRIOR)

THIS HIDDEN GEM HAS FINALLY BEEN REVEALED!
Situated in the PRIME LOCATION of Croydon Park SA.
COLONIAL STYLE SOLID BRICK HOUSE! 704 SQM CORNER BLOCK! HIGH PITCHED CEILINGS!

WHAT MORE CAN YOU ASK FOR?

- -Built in 1985
- -High pitched ceilings for that open spaced feeling around the whole home.
- -3 bedrooms, Main bedroom with en-suite and walk in robe.
- 2 bathrooms
- -Huge front living area as you enter the home.
- Second living area ( Rumpus ) with double ceiling fans and combustion Fireplace for these cold winter nights.
- -Solid timber flooring throughout.
- -Kitchen with ample solid Timber cupboard space and gas cook stove.
- -Heating and cooling Split system in bedrooms and living areas.
- -Exposed brick interior walls and fireplace.
- -Spacious front and rear yard for the kids to play.
- -Verandah on the side of the house.
- -Secure fencing
- -Double auto Garage for secure parking.
- -Extra self contained rumpus with split system at the back of the property or can be use as granny flat.