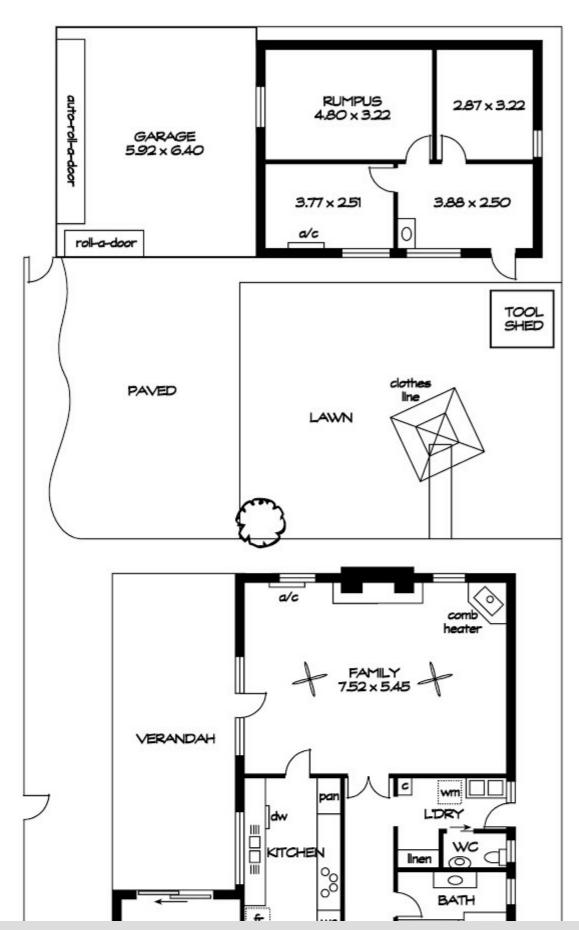

WHAT MORE CAN YOU ASK FOR?

- -Built in 1985
- -High pitched ceilings for that open spaced feeling around the whole home.
- -3 bedrooms, Main bedroom with en-suite and walk in robe.
- 2 bathrooms
- -Huge front living area as you enter the home.
- Second living area ( Rumpus ) with double ceiling fans and combustion Fireplace for these cold winter nights.
- -Solid timber flooring throughout.
- -Kitchen with ample solid Timber cupboard space and gas cook stove.
- -Heating and cooling Split system in bedrooms and living areas.
- -Exposed brick interior walls and fireplace.
- -Spacious front and rear yard for the kids to play.
- -Verandah on the side of the house.
- -Secure fencing
- -Double auto Garage for secure parking.
- -Extra self contained rumpus with split system at the back of the property or can be use as granny flat.

## 3 BED | 2 BATH | 2 CAR

PRICE:

**Need More Properties URGENTLY!!** 

**OPEN FOR INSPECTION:** 

N/A

Minh Nguyen 0479070072 minh@atrealty.com.au www.atrealty.com.au

RLA: 269823

Disclaimer: Please note this floor plan is for marketing purposes and is to be used as a guide only. All dimensions are estimates only and may not be exact measurements.

| AREAS (approx) | m²  |
|----------------|-----|
| LMNG:          | 198 |
| RUMPUS:        | 50  |
| GARAGE:        | 38  |
| VERANDAH:      | 40  |
| TOTAL          | 326 |