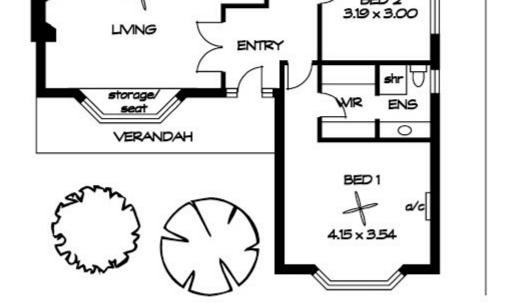

WHAT MORE CAN YOU ASK FOR?

- -Built in 1985
- -High pitched ceilings for that open spaced feeling around the whole home.
- -3 bedrooms, Main bedroom with en-suite and walk in robe.
- 2 bathrooms
- -Huge front living area as you enter the home.
- Second living area ( Rumpus ) with double ceiling fans and combustion Fireplace for these cold winter nights.
- -Solid timber flooring throughout.
- -Kitchen with ample solid Timber cupboard space and gas cook stove.
- -Heating and cooling Split system in bedrooms and living areas.
- -Exposed brick interior walls and fireplace.
- -Spacious front and rear yard for the kids to play.
- -Verandah on the side of the house.
- -Secure fencing
- -Double auto Garage for secure parking.
- -Extra self contained rumpus with split system at the back of the property or can be use as granny flat.

## 3 BED | 2 BATH | 2 CAR

PRICE:

**Need More Properties URGENTLY!!** 

**OPEN FOR INSPECTION:** 

N/A

Minh Nguyen 0479070072 minh@atrealty.com.au www.atrealty.com.au

RLA: 269823

Disclaimer: Please note this floor plan is for marketing purposes and is to be used as a guide only. All dimensions are estimates only and may not be exact measurements.

| AREAS (approx) | m²  |
|----------------|-----|
| LMNG:          | 198 |
| RUMPUS:        | 50  |
| GARAGE:        | 38  |
| VERANDAH:      | 40  |
| TOTAL          | 326 |