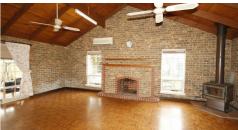

WHAT MORE CAN YOU ASK FOR?

- -Built in 1985
- -High pitched ceilings for that open spaced feeling around the whole home.
- -3 bedrooms, Main bedroom with en-suite and walk in robe.
- 2 bathrooms
- -Huge front living area as you enter the home.
- Second living area ( Rumpus ) with double ceiling fans and combustion Fireplace for these cold winter nights.
- -Solid timber flooring throughout.
- -Kitchen with ample solid Timber cupboard space and gas cook stove.
- -Heating and cooling Split system in bedrooms and living areas.
- -Exposed brick interior walls and fireplace.
- -Spacious front and rear yard for the kids to play.
- -Verandah on the side of the house.
- -Secure fencing
- -Double auto Garage for secure parking.
- -Extra self contained rumpus with split system at the back of the property or can be use as granny flat.