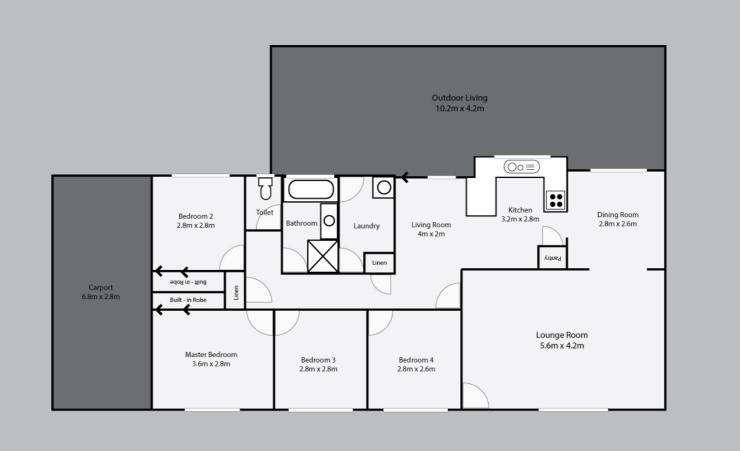

### 4 BED | 1 BATH | 3 CAR

PRICE: UNDER CONTRACT

OPEN FOR INSPECTION: N/A

Paivi Dickie 0412909541 paivi@atrealty.com.au www.atrealty.com.au

*a*realty

261 Drews Road, Loganholme

Disclaimer: Please note this floor plan is for marketing purposes and is to be used as a guide only. All dimensions are estimates only and may not be exact measurements.