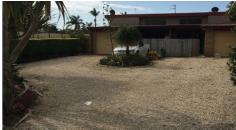

## MIAMI HUGE BLOCK - DEVELOP-ABLE LAND – BUILDERS DREAM !! \$919,000

Ripe and ready to reap the rewards as an investor to collect the rent and make plans to either redevelop into three double story triplex's or move in after the lease is up. High growth area in a rising market! Land Bank!

- \* Huge block 884 sqm Plenty of car space
- \* Current land value sales in Miami = \$1383 per sq m
- \* This site only \$1029 per sq m Represents potential
- Current Zoning for Duplexes or Triplexes
- \* MCV potential for 4
- \* High ceilings approx 15 foot
- \* Two courtyards with a large grass area in each
- \* Surrounded by parks and waterways
- \* Established trees and gardens
- \* Only minutes away from Miami and Burleigh headlands
- \* A true homely feel in both duplex's.
- \* Build before the next boom
- \* Close to public transport, shops , restaurants and schools