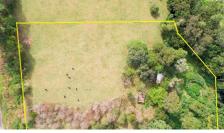

### DREAM BLOCK - CREEK FRONTAGE!

#### ABANDONED DREAM LOOKING FOR NEW INSPIRATION!

This will be the best 5 acre block in the area, when you complete the dream. The current owner has moved interstate and the vegetation is taking over!

It is just a couple of kilometres into Coonoongibber Creek Rd, off Mary Valley Rd, half an hour from Gympie and 45 minutes from the coast at Noosa.

- \*\* It's private!
- \*\* It's productive!
- \*\* It has creek frontage!
- \*\* It has easy access to the forest!
- \*\* And, it's For Sale!

The current owner made a start. The 3 bay machinery shed is there. The brickwork for a double garage is there. The power is on site. You just have to clear the overgrown vegetation and complete the project.