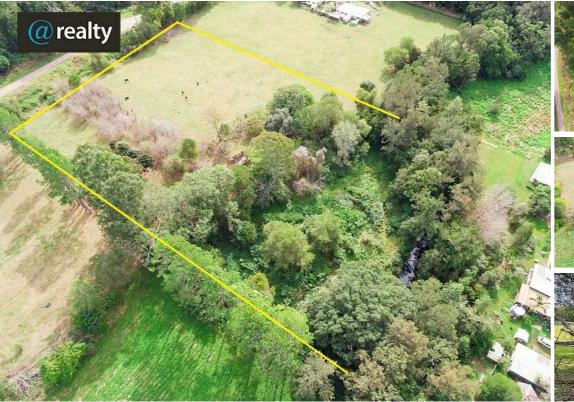

### DREAM BLOCK - CREEK FRONTAGE!

#### ABANDONED DREAM LOOKING FOR NEW INSPIRATION!

This will be the best 5 acre block in the area, when you complete the dream. The current owner has moved interstate and the vegetation is taking over!

It is just a couple of kilometres into Coonoongibber Creek Rd, off Mary Valley Rd, half an hour from Gympie and 45 minutes from the coast at Noosa.

- \*\* It's private!
- \*\* It's productive!
- \*\* It has creek frontage!
- \*\* It has easy access to the forest!
- \*\* And, it's For Sale!

The current owner made a start. The 3 bay machinery shed is there. The brickwork for a double garage is there. The power is on site. You just have to clear the overgrown vegetation and complete the project.

You will go a long way to find a better block, so it is a job worth doing!

Call the team at Ron Jeffery Realty to arrange an inspection. But, be fast, because there is only one block.