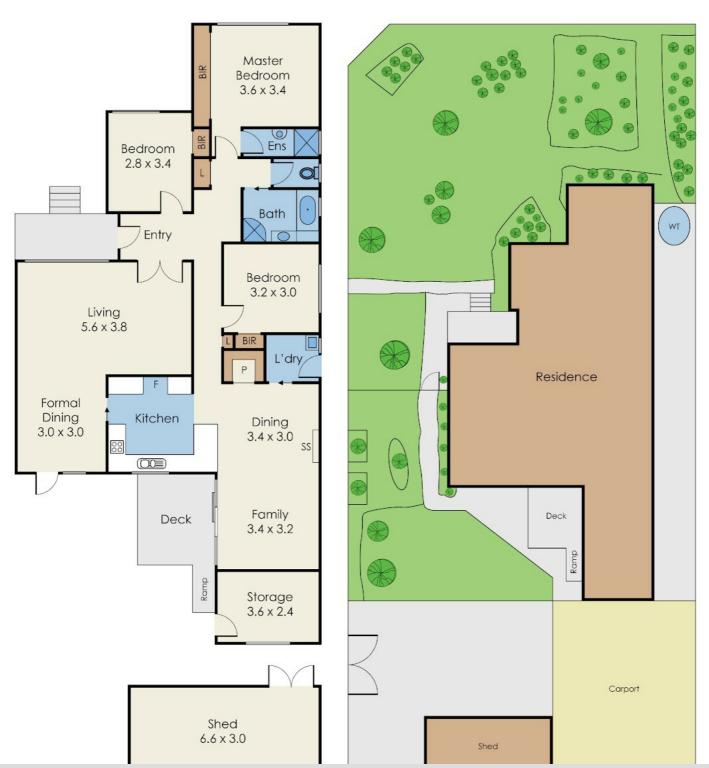

## 8 KOONALDA AVENUE GLEN WAVERLEY

# LUCKY 8 CORNER BLOCK! RENOVATE OR REDEVELOP!

Situated in the sought after Brentwood Secondary Zone, this flat corner block has a lot to offer! Renovate or redevelop this spacious family home with the lucky number 8 as your street address. There are 3 robed bedrooms, which include a master bedroom with a semi-en suite, 2 living areas and a double carport. Complete with a covered veranda, ducted heating, gas fireplace, air conditioning and a pet friendly backyard. Surrounded by an array of great shopping, including The Glen and Brandon Park shopping centres. Enjoy the absolute convenience of nearby Brentwood Secondary College, Glen Waverley South Primary School, Monash Aquatic Centre, Glen Waverley train station and freeway.

# 8 Koonalda Avenue, Glen Waverley

Disclaimer: Please note this floor plan is for marketing purposes and is to be used as a guide only. All dimensions are estimates only and may not be exact measurements.