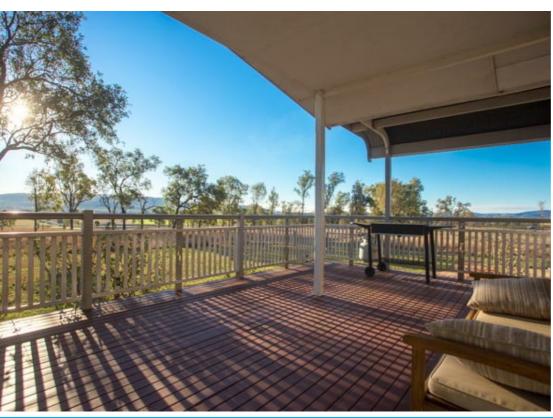

## "SKYPOINT" - 75 AC PRIVATE LOCATION

- \* 4 Bedroom Home
- \* Beautiful outdoor entertaining decks opening from the Lounge to a fully screened living space
- \* Super Dog enclosure snake and escape artist proof! A palace for the pooch!
- \* Air Conditioned Lounge and Master Bedroom
- \* Polished Timber Floors
- \* Set high with views over the property to the Distant mountain vista
- \* Automated Entry Gates
- \* Double Lockable Garage
- \* Spring Fed Dam
- \* Established Gardens