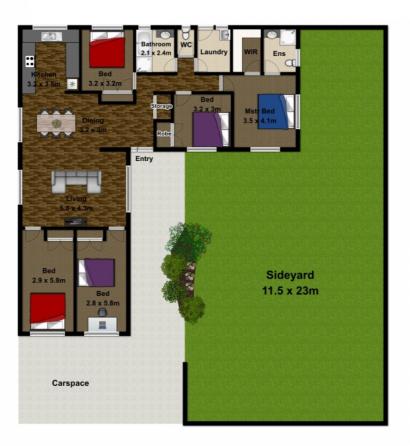

## 1 Rangeview Court, Burleigh Waters QLD

Disclaimer: All data shown is general. Scale in metres, indicative only. All dimensions stated are approximate only and should not be taken as definite.

Int Area: 176 m2 Sideyard: 215 m2

> SCHMITH (a)realty

Disclaimer: Please note this floor plan is for marketing purposes and is to be used as a guide only. All dimensions are estimates only and may not be exact measurements.

Justin Schmith 0422051505 justinschmith@atrealty.com.au www.atrealty.com.au