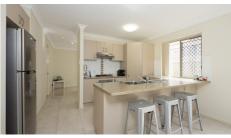

Open plan Kitchen and family room with Air Conditioning

Fenced yard with grassed area and garden.

Private covered outdoor area with fan

Gas cooktop and Hot Water

Double garage with remote control access, internal entry to home.