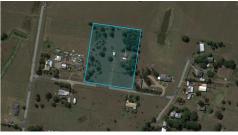

## POTENTIAL PLUS - RESIDENTIAL DEVELOPMENT SITE

This property is located in the 'Southern Brisbane Growth Corridor' and amongst Queensland's fastest growing communities.

Close to other development sites this property is primly positioned to benefit from other development activity taking place on surrounding properties.

- Total land area 2.02 Ha• Zoned Emerging Community• Sewer & water connection within a reasonable proximity Located 30 minutes south west of Brisbane CBD
- $\bullet$  Located 30 minutes north west of the sunny Gold Coast  $\bullet$  Existing dwelling on the site with two garages 9x6 & 9x9 $\bullet$  Within 3km of the proposed Woolworths anchored shopping centre