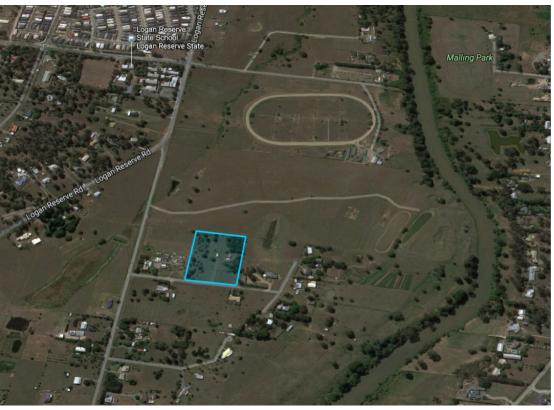

## POTENTIAL PLUS - RESIDENTIAL DEVELOPMENT SITE

This property is located in the 'Southern Brisbane Growth Corridor' and amongst Queensland's fastest growing communities.

Close to other development sites this property is primly positioned to benefit from other development activity taking place on surrounding properties.

- Total land area 2.02 Ha• Zoned Emerging Community• Sewer & water connection within a reasonable proximity Located 30 minutes south west of Brisbane CBD
- $\bullet$  Located 30 minutes north west of the sunny Gold Coast  $\bullet$  Existing dwelling on the site with two garages 9x6 & 9x9 $\bullet$  Within 3km of the proposed Woolworths anchored shopping centre