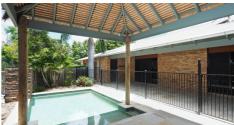

#### Property Features:

- Tinted windows
- Insulation
- ceiling fans throughout, airconditioning to the family room
- Salt water plunge pool with timber decked bali hut
- 9.8m x 2.5m undercover alfresco area complete with timber soffit and beautiful sandstone tiling
- 4 bedrooms with built in robes, master with ensuite
- Remote garage with wall to wall storage
- Kitchen with convection microwave oven, electric cooktop and pull out range hood
- separate laundry
- Plenty of storage throughout
- Security system and Vacumaid ducted Vacuum system installed
- Fully landscaped yard