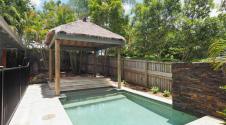

#### Property Features:

- Tinted windows
- Insulation
- ceiling fans throughout, airconditioning to the family room
- Salt water plunge pool with timber decked bali hut
- 9.8m x 2.5m undercover alfresco area complete with timber soffit and beautiful sandstone tiling
- 4 bedrooms with built in robes, master with ensuite
- Remote garage with wall to wall storage
- Kitchen with convection microwave oven, electric cooktop and pull out range hood
- separate laundry
- Plenty of storage throughout
- Security system and Vacumaid ducted Vacuum system installed
- Fully landscaped yard