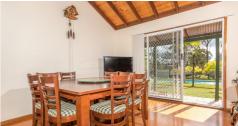

The Features Include;

- \* 4 Bedroom Homestead with the wrap around Verandahs
- \* 2 Bathrooms (1 being En suite)
- \* Kitchen with plenty of cupboard space & dishwasher
- Open plan dining
- \* Raked Timber Ceilings
- \* Separate Lounge with Fireplace
- \* Formal Dining
- \* Shed with Power plus large workshop or Retreat
- \* In ground Pool
- \* Dam