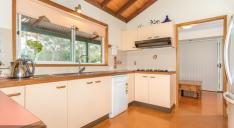

The Features Include;

- \* 4 Bedroom Homestead with the wrap around Verandahs
- \* 2 Bathrooms (1 being En suite)
- \* Kitchen with plenty of cupboard space & dishwasher
- Open plan dining
- \* Raked Timber Ceilings
- \* Separate Lounge with Fireplace
- \* Formal Dining
- \* Shed with Power plus large workshop or Retreat
- \* In ground Pool
- \* Dam