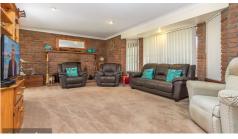

The Features Include;

- \* 4 Bedroom Homestead with the wrap around Verandahs
- \* 2 Bathrooms (1 being En suite)
- \* Kitchen with plenty of cupboard space & dishwasher
- Open plan dining
- \* Raked Timber Ceilings
- \* Separate Lounge with Fireplace
- \* Formal Dining
- \* Shed with Power plus large workshop or Retreat
- \* In ground Pool
- \* Dam