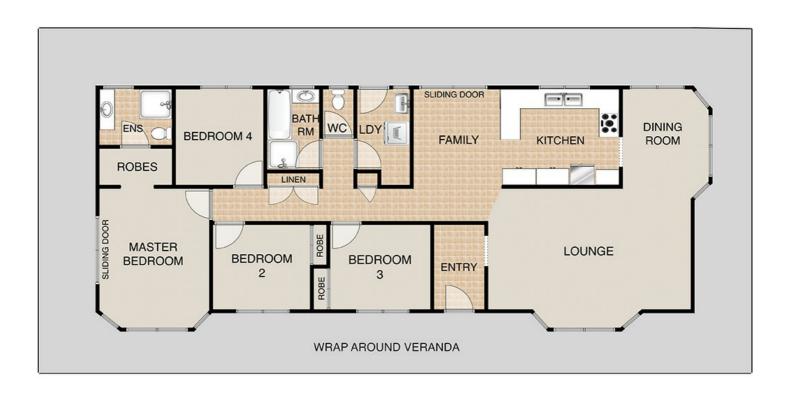

The Features Include;

- \* 4 Bedroom Homestead with the wrap around Verandahs
- \* 2 Bathrooms (1 being En suite)
- \* Kitchen with plenty of cupboard space & dishwasher
- Open plan dining
- \* Raked Timber Ceilings
- \* Separate Lounge with Fireplace
- \* Formal Dining
- \* Shed with Power plus large workshop or Retreat
- \* In ground Pool
- \* Dam

## 4 BED | 2 BATH | 6 CAR

PRICE:

\$695,000

**OPEN FOR INSPECTION:** 

N/A

Gail Bernardin 0418645506 gail@atrealty.com.au www.gailbernardin.com.au

Disclaimer: Please note this floor plan is for marketing purposes and is to be used as a guide only. All dimensions are estimates only and may not be exact measurements.