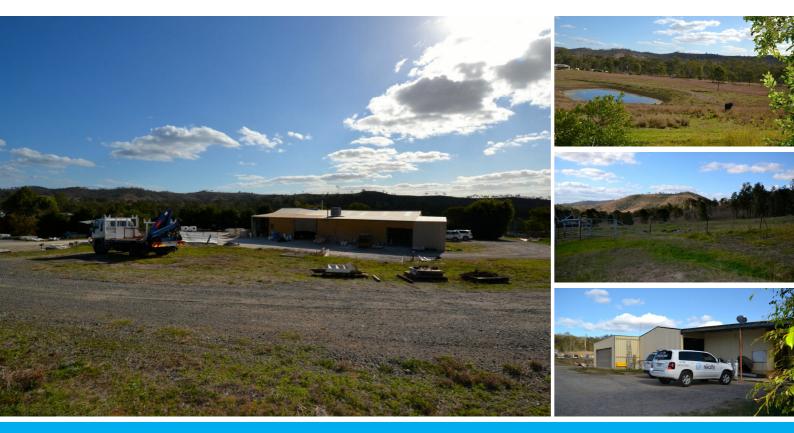

### 44 GREGORS CREEK ROAD GREGORS CREEK

#### HUGE PRICE REDUCTION - CALL NOW TO MAKE AN APPOINTMENT OWNERS ARE SERIOUS -THEY WANT TO RETIRE

\* 37 USABLE AC

- \*HUGE SHED RURAL PROPERTY SUIT HAULAGE OPERATORS
- \* Super sized Shedding plus Office with facilities
- \* Shed = 22.6 x 7.7 x 3mtr height
- \* Shed = 25.3 x 6.3 x 3.3mtr height
- \* Shed = 5.8 x 5.8 x 3mtr height
- \* Shed with facilities = 12.6 x 11.7 mtrs
- \* Turn around for a semi
- \* All weather Driveway
- \* Fully fenced = rear electric strand plus front paddocks are steel wire
- \* Loading ramp and cattleyards
- \* Good Bore with u/g mains and outlets to the back paddock
- \* 3 x 6000gal Water Tanks
- \* Great house site with Power and Plumbing installed ready for your dream home
- \* Single Phase Power
- \* Septic tank for the toilets
- \* Bitumen road Frontage
- \* Big Dam at the front of the property
- \* Private Balcony with a spa so after a hard days work you can relax and unwind