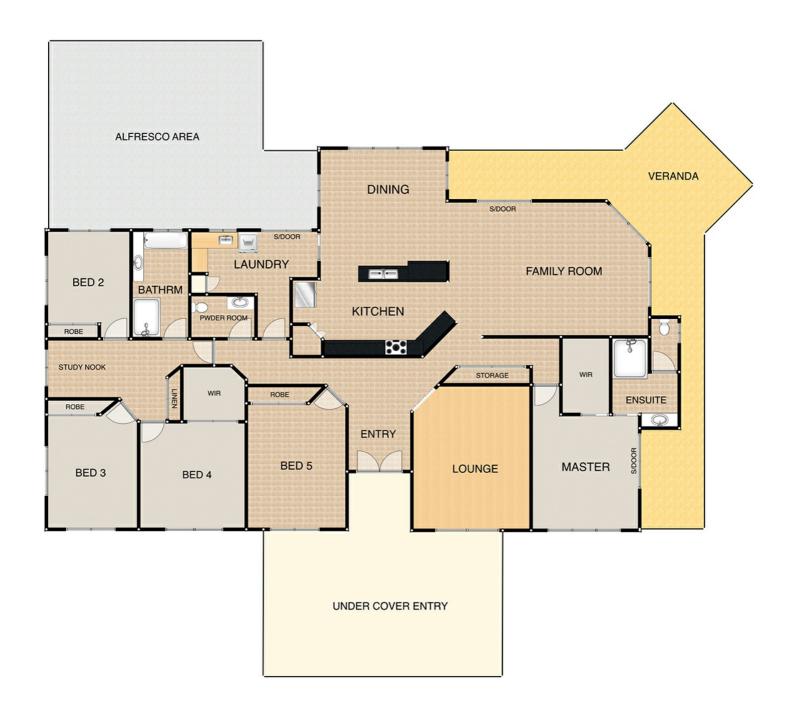

- \* Lovely Double Door Entry
- \* 5 Generous Built in bedrooms with En suite & W.I.R to Master Suite
- \* Well appointed 2 Pac Kitchen with plenty of bench & cupboard space plus quality appliances
- \* Open Plan Dining and Family Room
- \* Separate Formal Lounge
- \* Kids retreat or study
- \* Very large bathroom & laundry
- \* Huge Outdoor entertianment area
- \* Gorgeous deck to sit & watch the sunset of the ranges
- \* In ground Salt Water Pool
- $^{\star}$  6M X 9M Powered shed with Toilet & Shower as well as a wet bar
- \* Double Carport
- \* Fully Fenced 3014sqm Elevated Block
- \* Cypress Frame & Double Insulation
- \* Quality Fixtures & Fittings

## 5 BED | 3 BATH | 5 CAR

PRICE:

\$749,000

**OPEN FOR INSPECTION:** 

N/A

Gail Bernardin 0418645506 gail@atrealty.com.au www.gailbernardin.com.au

Disclaimer: Please note this floor plan is for marketing purposes and is to be used as a guide only. All dimensions are estimates only and may not be exact measurements.