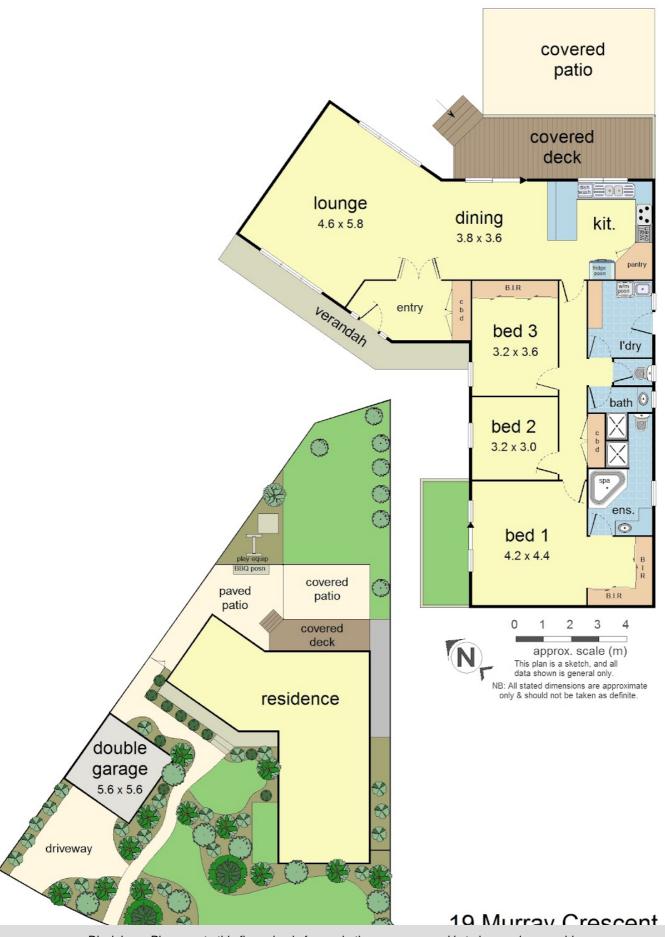

# LIGHT FILLED LIVING INFUSED WITH GARDEN ASPECTS

Delighting the occupants with glorious garden vistas from every room, topped off by Ranges views in the living zones, this alluring family home offers all the hallmarks for comfortable living today with options to update along the way. Greeting you as you enter, a designated entry foyer is accompanied by a cloak closet. While attractive French doors open to reveal the seamless kitchen, meals and family room highlighted by polished floorboards reflecting the suns welcoming glow. Sliding doors draw you out onto a covered alfresco deck, leading down to the low-maintenance backyard, presenting the perfect place for the children to play. Tucked along the hallway, the three bedrooms overlook the garden, with the master bedroom benefitting from double mirrored built-in-robes and a spa ensuite, complemented by a shower room with vanity, separate toilet and laundry. Comforted by ducted heating, air conditioning plus double garage. Residing on a spacious 748sqm approx. allotment, within a short walk of Stud Park Shopping Centre, Rowville Primary and Secondary College, St Simon's Primary, parkland and buses, close to EastLink Freeway.