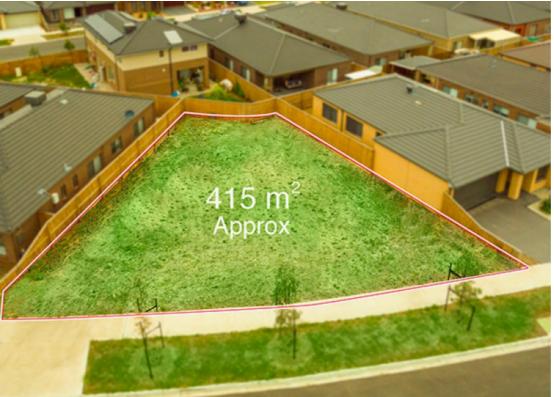

#### 30 BERESFORD ROAD WOLLERT

### \$275,000 SOLD BY RAJ KAPOOR 0466 665 613

Builders - Start Pre-Sale on 2 Townhouses Today

Buy one, get one free; Attention all developers & builders take note of this unique development opportunity. This is the project of lifetime look no further. Best Location - with local schools, shops, public transport and easy access to all amenities; this is the rare and fantastic opportunities you cannot miss!!!

Unit 1 - 3BR - 15.02 Sq's Approx - Land Size - 240sqm Approx - Resales \$360,000-\$396,000

Unit 2 - 3BR - 15.20 Sq's Approx - Land Size - 175sqm Approx - Resales \$360,000-\$396,000

Please contact your Local Agent Raj Kapoor on 0466 665 613 to arrange a private viewing.