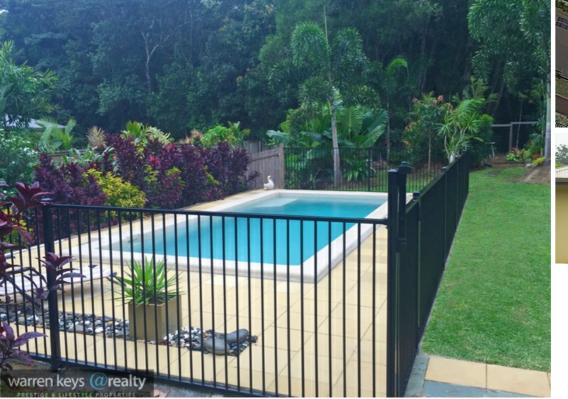

## 1212 SQUARE METRES, ROOM FOR THE KIDS TO RUN

Warren Keys @Realty Cairns Beaches, is proud to present this 2 year young home set on a massive1212 square metres, situated at the end of a quite court in Panguna Valley Estate.

#### Property features:

This near new built home features an open plan kitchen dining and lounge with high vaulted ceilings that overlooks the extra fully tiled large patio area and then beyond to the pool and then to the seasonal creek and rainforest backdrop. 4 good size bedrooms all with BIR's and fans. The master has walk in robe and ensuite with double doors onto the patio. The kitchen is the feature of the home with big wide island bench, stainless steel appliances and plenty of cupboard space. The main lounge, dining and living areas are all fully tiled. Large Media Room or separate lounge. Situated on a large 1212 mt/sq fully fenced, private allotment with stacks of space for a trailer or boat, there is plenty of yard space for kids or dogs, there is even room for a full length backyard cricket pitch. The white pebble pool sparkles and will be the centre of your families summertime fun. The tropical gardens meander and have private hideaways, there is even a large veggie garden.