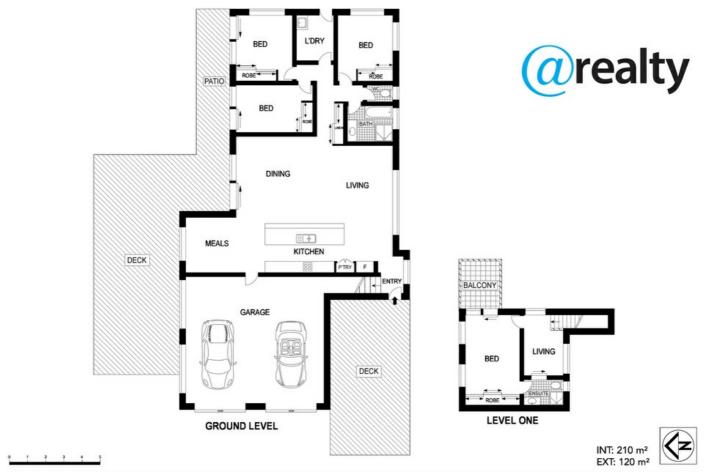

Complete with four bedrooms, two bathrooms, two separate living areas, galley kitchen, north facing alfresco entertaining deck, and double lock up garage; it is a good size for a family, and there is an awesome parents' retreat upstairs with private balcony.

## 4 BED | 2 BATH | 0 CAR

PRICE:

Asking 599K plus

**OPEN FOR INSPECTION:** 

N/A

Sabine Freitag 0488332256 sabine.freitag@atrealty.com.au www.atrealty.com.au

Scale in metres. Indicative only. Din

2 Tolkien Place, Coolum Beach

Disclaimer: Please note this floor plan is for marketing purposes and is to be used as a guide only. All dimensions are estimates only and may not be exact measurements.