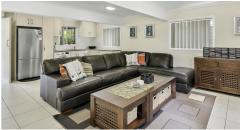

#### Downstairs:

- Large multi-purpose room with access to bathroom
- Huge open living/rumpus area
- Bathroom
- Kitchenette / Wet Bar
- Built-in desk
- Direct access to outdoor entertaining area