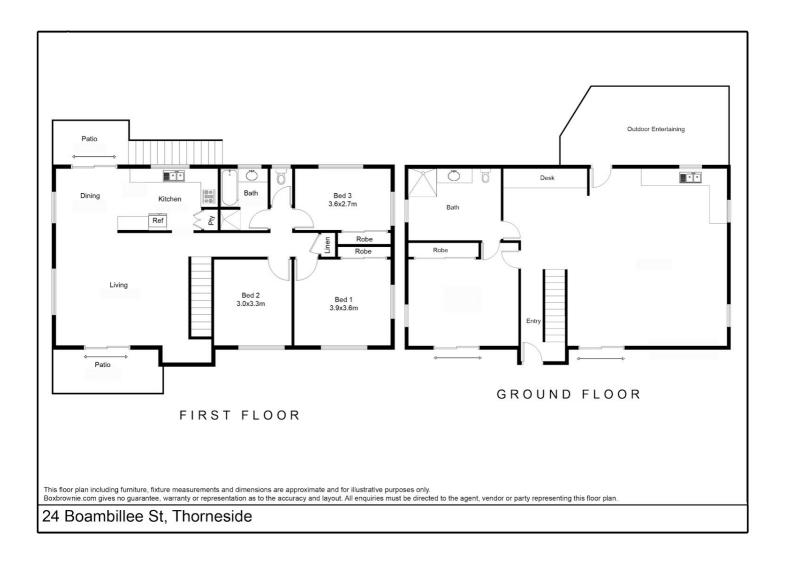

#### Upstairs:

- Kitchen and bathroom with separate toilet
- Timber floors throughout
- Front and rear patio
- 3 bedrooms
- Living room and dining room

#### Downstairs:

- Large multi-purpose room with access to bathroom
- Huge open living/rumpus area
- Bathroom
- Kitchenette / Wet Bar
- Built-in desk
- Direct access to outdoor entertaining area

#### Outside:

- Side access (3.3m wide)
- Titan shed with 15amp power (7m x 5m) and two roller doors
- Undercover entertaining area
- Large front double carport also with 15amp power
- Solar power system
- Cubby house and garden shed
- Fully fenced yard

## 4 BED | 2 BATH | 0 CAR