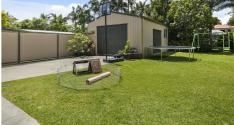

#### Outside:

- Side access (3.3m wide)
- Titan shed with 15amp power (7m x 5m) and two roller doors
- Undercover entertaining area
- Large front double carport also with 15amp power
- Solar power system
- Cubby house and garden shed
- Fully fenced yard