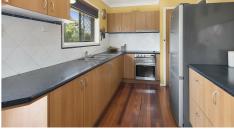

#### Upstairs:

- Kitchen and bathroom with separate toilet
- Timber floors throughout
- Front and rear patio
- 3 bedrooms
- Living room and dining room