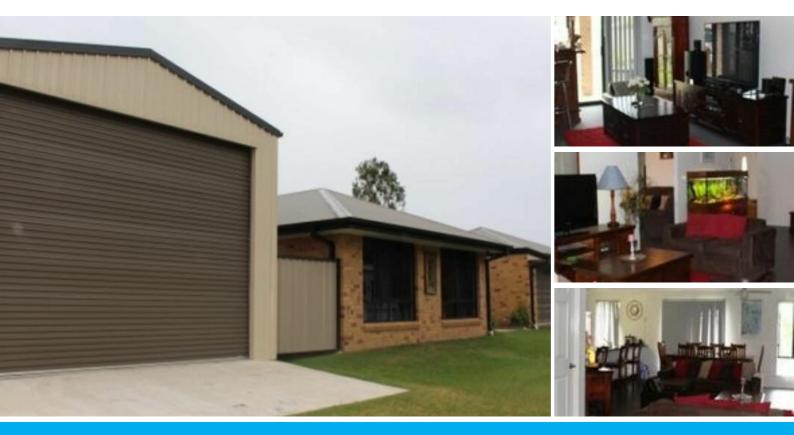

- \* All bedroms have mirrored built-ins + fan + a TV point
- \* Large functional kitchen with oodles of cupboard space, plenty of bench space + lots of storage \* New dishwasher
- \* The master bedroom easily accommodates a king size bed and has an ensuite
- \* 3 large living rooms
- \* Large functional Laundry
- \* 7 zone ducted air conditioning
- \* Date points to two rooms and 5 telephone pointsFull triple lock security on doors and screens
- \* 5.23 27 solar panels saving you \$\$\$
- \* Corner block with full 6 ft colorbond fencing with multiple access gates
- \* 2 large water tanks
- \* Large covered timber playground
- \* Huge 18,75 x 6 x 4 high colorbond shed with mezzanine floor.