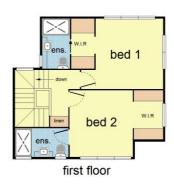

Sophisticated & luxurious in every aspect, and full of natural light, this stunning townhouse showcases quality appointments, warm interiors and enviable low-maintenance appeal. Attributes downstairs include a bright lounge, open plan kitchen with 2 Pac cabinet finish, Caesar Store bench top & quality stainless steel appliances, a study nook, powder room and a formal dining overlooking a sensational outdoor entertainment area. Upstairs includes 2 good sized bedrooms, 2 master ensuites and walk-in wardrobes, with all rooms equipped with reverse cycle air-conditioners.

## 2 BED | 2 BATH | 1 CAR

PRICE:

POA

**OPEN FOR INSPECTION:** 

N/A

Clive Chan 0449181969 clivechan@atrealty.com.au www.atrealty.com.au

4/41 Rosella Street, Doncaster East

Disclaimer: Please note this floor plan is for marketing purposes and is to be used as a guide only. All dimensions are estimates only and may not be exact measurements.