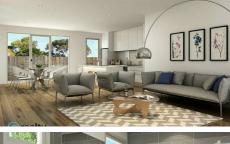

Sophisticated & luxurious in every aspect, and full of natural light, this stunning townhouse showcases quality appointments, warm interiors and enviable low-maintenance appeal. Attributes downstairs include a bright lounge, open plan kitchen with 2 Pac cabinet finish, Caesar Store bench top & quality stainless steel appliances, a study nook, powder room and a formal dining overlooking a sensational outdoor entertainment area. Upstairs includes 2 good sized bedrooms, 2 master ensuites and walk-in wardrobes, with all rooms equipped with reverse cycle air-conditioners.