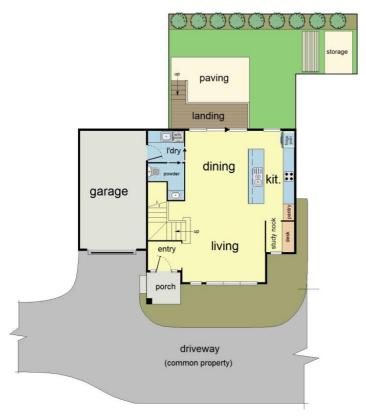

## 2 BED | 2 BATH | 1 CAR

PRICE:

POA

**OPEN FOR INSPECTION:** 

N/A

Clive Chan 0449181969 clivechan@atrealty.com.au www.atrealty.com.au

4/41 Rosella Street, Doncaster East

Disclaimer: Please note this floor plan is for marketing purposes and is to be used as a guide only. All dimensions are estimates only and may not be exact measurements.