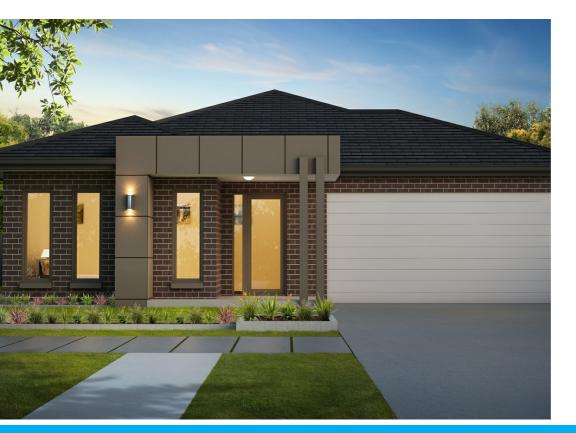

## SOLD FOR \$530,000

5% Initial Deposit with no progress payment

Family Home with Stamp Duty Savings & FHOG, Set on a large allotment

Located in the most sought after area in Wollert, this stunning brand new 4 bedroom family home, leaves you with nothing to do but simply move in and enjoy. The main bedroom features a walk in robe, as well as a full en suite with an oversized shower, bedrooms 2, 3 and 4 both feature built in robes. Luxury features include Wide entry door, LED down lights, high ceiling, designer kitchen with Caesar-Stone grand island bench, glass splashback, large 900mm european style stainless steel appliances with dishwasher, evaporative cooling & ducted heating, Carpet and timber laminate flooring throughout and tiles for wet areas, alarm, driveway, remote control double garage, alfresco & list goes on!!!

## 4 BED | 2 BATH | 2 CAR

PRICE: 530,000

OPEN FOR INSPECTION: N/A

Raj Kapoor rkapoor@atrealty.com.au www.atrealty.com.au