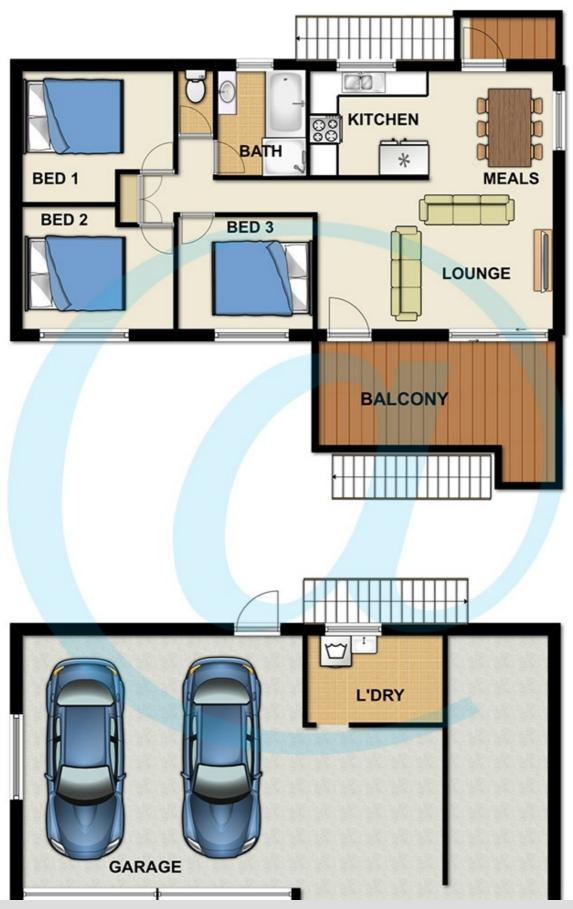

## UNDER CONTRACT "FANTASTIC HEIGHT AND SIZE"

2.4mtrs under floor boards with room for all the family. Side access to the large back yard, Build a shed or build a granny flat. 4 car accommodation. Located close to schools, shops and public transport. This is a must see property.

PS: the 6x10mtr shed (Green) does not remain in the property!

Benefits to this Fantastic home!

- \* 3 bedrooms with ceiling fans,
- \* Bathroom with separate bath and toilet,
- \* Large lounge with carpet and ceiling fan,
- \* Kitchen with extra cupboard space,
- \* Covered front deck,
- \* Internal laundry
- \* Large back yard (796 m2) fenced 3 sides with side access,
- \* Possible rental of \$360.00-\$380.00 per week.
- \* In a great location, walking distance to schools, shops and transport.
- \* Only a short drive to the Grand Plaza bus station and shops.
- \* Crestmead is located only 25Km from Brisbane CBD & 45Km from the Gold Coast & Surfers Paradise.

## 3 BED | 1 BATH | 4 CAR

PRICE:

Now selling @ \$339k Neg!

**OPEN FOR INSPECTION:** 

N/A

Mark Perera 0417199875 markperera@atrealty.com.au www.atrealty.com.au

Disclaimer: Please note this floor plan is for marketing purposes and is to be used as a guide only. All dimensions are estimates only and may not be exact measurements.