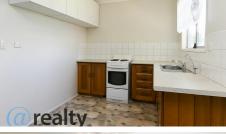

PS: the 6x10mtr shed (Green) does not remain in the property!

Benefits to this Fantastic home!

- \* 3 bedrooms with ceiling fans,
- \* Bathroom with separate bath and toilet,
- \* Large lounge with carpet and ceiling fan,
- \* Kitchen with extra cupboard space,
- \* Covered front deck,
- \* Internal laundry
- \* Large back yard (796 m2) fenced 3 sides with side access,
- \* Possible rental of \$360.00-\$380.00 per week.
- \* In a great location, walking distance to schools, shops and transport.
- \* Only a short drive to the Grand Plaza bus station and shops.
- \* Crestmead is located only 25Km from Brisbane CBD & 45Km from the Gold Coast & Surfers Paradise.