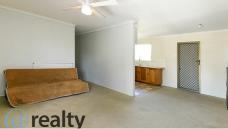

PS: the 6x10mtr shed (Green) does not remain in the property!

Benefits to this Fantastic home!

- \* 3 bedrooms with ceiling fans,
- \* Bathroom with separate bath and toilet,
- \* Large lounge with carpet and ceiling fan,
- \* Kitchen with extra cupboard space,
- \* Covered front deck,
- \* Internal laundry
- \* Large back yard (796 m2) fenced 3 sides with side access,
- \* Possible rental of \$360.00-\$380.00 per week.
- \* In a great location, walking distance to schools, shops and transport.
- \* Only a short drive to the Grand Plaza bus station and shops.
- \* Crestmead is located only 25Km from Brisbane CBD & 45Km from the Gold Coast & Surfers Paradise.