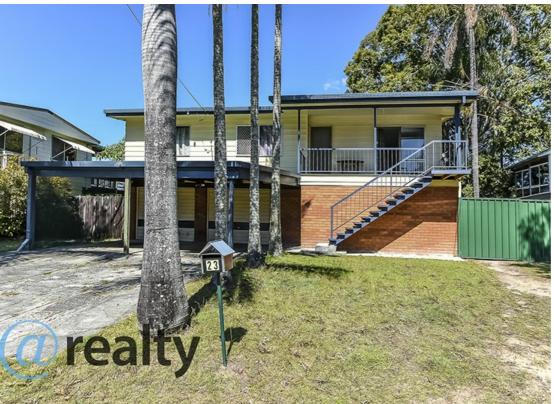

## UNDER CONTRACT "FANTASTIC HEIGHT AND SIZE"

2.4mtrs under floor boards with room for all the family. Side access to the large back yard, Build a shed or build a granny flat. 4 car accommodation. Located close to schools, shops and public transport. This is a must see property.

PS: the 6x10mtr shed (Green) does not remain in the property!

Benefits to this Fantastic home!

- \* 3 bedrooms with ceiling fans,
- \* Bathroom with separate bath and toilet,
- \* Large lounge with carpet and ceiling fan,
- \* Kitchen with extra cupboard space,
- \* Covered front deck,
- \* Internal laundry
- \* Large back yard (796 m2) fenced 3 sides with side access,
- \* Possible rental of \$360.00-\$380.00 per week.
- \* In a great location, walking distance to schools, shops and transport.
- \* Only a short drive to the Grand Plaza bus station and shops.
- \* Crestmead is located only 25Km from Brisbane CBD & 45Km from the Gold Coast & Surfers Paradise.