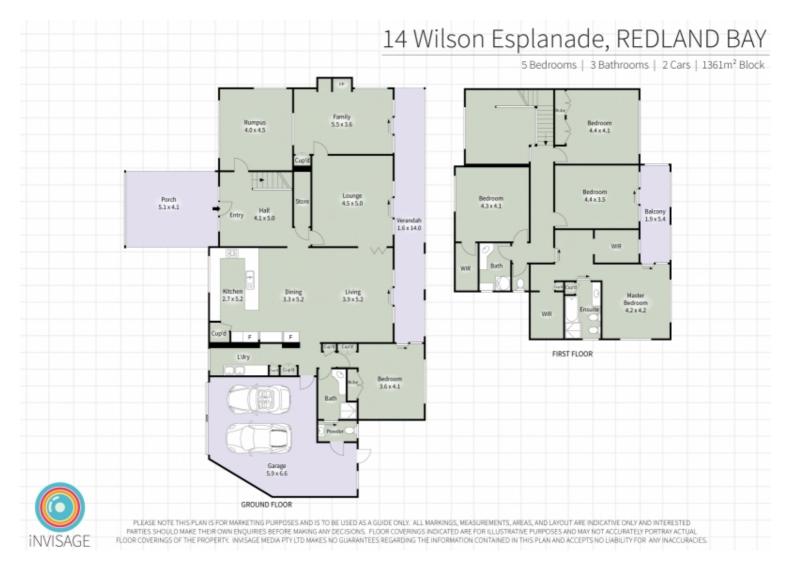

### 14 WILSON ESPLANADE REDLAND BAY

Key features of the property include...

- Uninterrupted water views with easterly aspect
- Double brick construction
- 6 bedrooms or 5 + large study
- Master bedroom has seperate his & hers walk in robes
- 3 bathrooms- including separate guest bedroom/bathroom
- High ceilings
- Inground swimming pool
- BBQ entertainment area
- Open fireplace
- Ducted vacuum
- Large laundry facilities
- Data outlets upstairs and down

### 6 BED | 3 BATH | 2 CAR

**PRICE:** 1,200,000 neg

**OPEN FOR INSPECTION:** N/A

**Brad Denham** braddenham@atrealty.com.au www.atrealty.com.au

Disclaimer: Please note this floor plan is for marketing purposes and is to be used as a guide only. All dimensions are estimates only and may not be exact measurements.