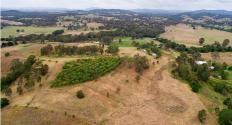

## SLASHED AND READY TO GROW!

A 30 acre block at Kandanga, with a residence, outbuildings and orchard, at a great price. Have I got your attention?

THE LAND: The block has a number of features and they all create opportunities. The 30 acres has just been slashed and is ready to grow! It is good grazing land and 100% useable. There are two dams and an undeveloped water bore. Should you choose to build a new home, there are some spectacular home sites.