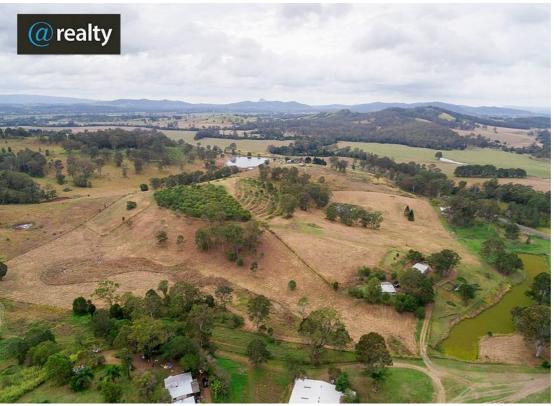

## SLASHED AND READY TO GROW!

A 30 acre block at Kandanga, with a residence, outbuildings and orchard, at a great price. Have I got your attention?

THE LAND: The block has a number of features and they all create opportunities. The 30 acres has just been slashed and is ready to grow! It is good grazing land and 100% useable. There are two dams and an undeveloped water bore. Should you choose to build a new home, there are some spectacular home sites.